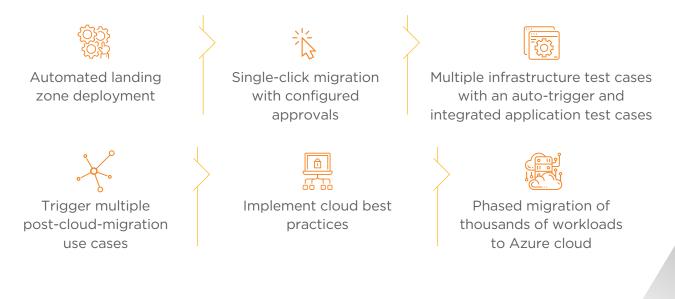

#### With HCL's OneClick Foundation and migration to Microsoft Azure, organizations can implement:

September 2020