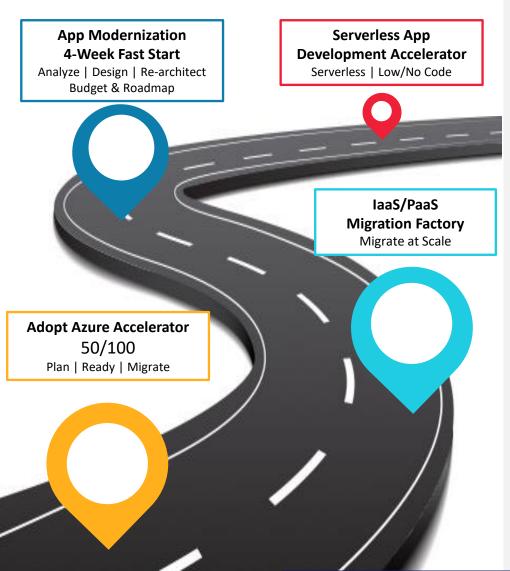

Adopt Azure Accelerator Scale Migration Factory

Application Modernization

Cloud Native Application Development

Managed services or Intentionally Inclusive™ talent transfer to ensure sustainable success

For a limited time, qualifying Microsoft-managed customers can get up to \$25,000 toward their Azure adoption!