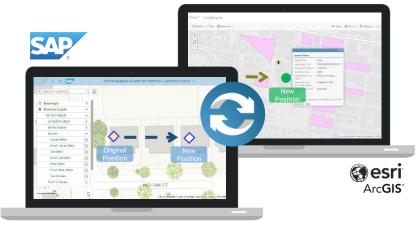

## World's First SAP Certified Platform for SAP® and ArcGIS® Integration

Seamless integration with SAP ECC or SAP S/4HANA® and ArcGIS platform

Bi-directional sync for Attributes & Class characteristics

User-Preferred

### The Spatialitics Advantage

- SAP Certified for Integration with SAP S/4HANA, confirming product's quality standards
- » Real-time data synchronization between ArcGIS & SAP system of records
- » Intuitive administration console for configuring synchronization behavior
- » Maintain data integrity between both systems of records
- Enable transformation of business processes and workflows