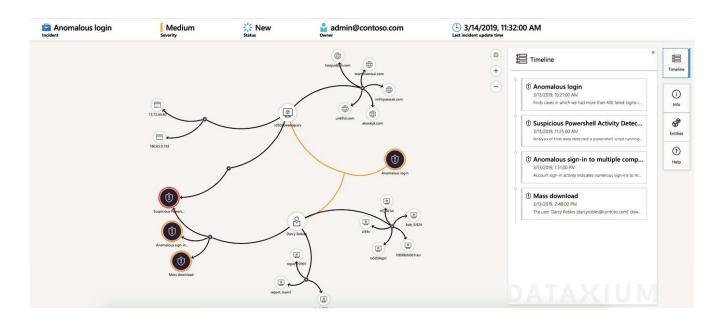

### Responsiveness

24/7 service will ensure real time follow-up for each new alert.