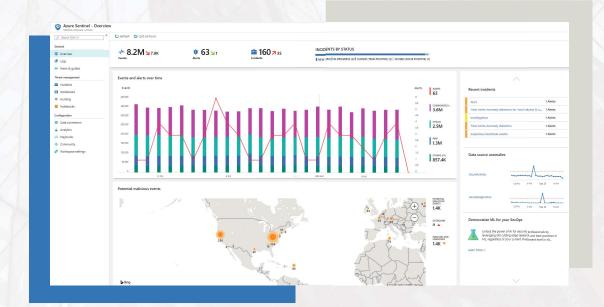

n, AI support, leveraging Cloud technologies elasticity and flexibility are needed.



With DxDR, Dataxium enhance cybersecurity by using new technologies.



New technologies are implemented very quickly, without complying with security standard and rules.



Dataxium helps you to implement security within new technologies core.



## Flexibility and customization

Pay-As-You-Go invoicing model (pay per usage) or yearly subscription



### **Innovative**

SIEM & EDR are using latest technology progress enabling a scalable solution, that can integrate by design many use cases (from the infrastructure to the application), detect weak signals (support by a Threat Intelligence Platform).

### **Proactive**

Cybersecurity analysts will provide threat context in order to anticipate attacks.





### **Machine Learning**

SIEM is leveraging Artificial Intelligence and Machine Learning technologies in order to build predictive models.

### Fine-tuning

Specific use cases and reporting can be implemented.

### **Flexible**

Pay-as-you-go princing model or yearly subscription making sure to match each context.

### Responsiveness

24/7 service will ensure real time follow-up for each new alert.

### **French Speaking**

Team based in France relying on storage capacity located in France.

### Competitive

Managed solution enabling fixed cost externalisation and economic efficiency.

# Cybersécurité Cloud Big Data



contact@dataxium.com + 33 1 84 20 91 24 dataxium.com



Créativité

Intégrité

Excellence