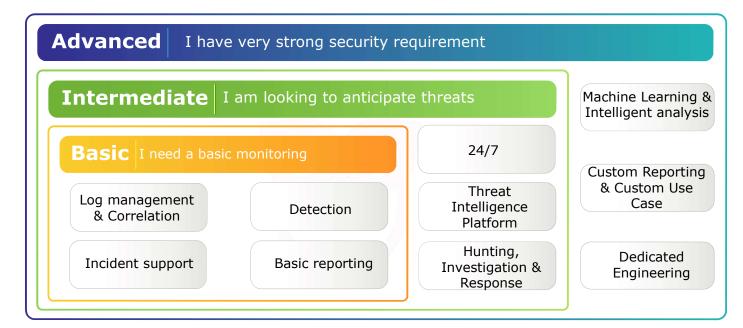

### Plug & Play

Our packaged agent agents can collect all data sources (from users, to applications & also local / Cloud servers).

### **Threat Intelligence**

Cyber Threat Platform is monitoring darkweb to grant insights that will improve threats targeting.

### Response

Our teams provide real-time response against threats and incident support for the operating teams until the incident closure.

# Machine Learning & Artificial Intelligence

Our solution allows weak signals detection by using data science algorithms.

### Hunting

Our teams are implementing a proactive approach in order to anticipate threats and reduce attack vectors.

### **Competitive & Flexible**

Pay-as-you-go invoicing model without long term commitment or complex license.

Cybersecurity and new technologies expertise

\{\frac{1}{2} \]

Standard security is not sufficient to stop advanced attacks that are increasing. Correlation, AI support, leveraging Cloud technologies elasticity and flexibility are needed.