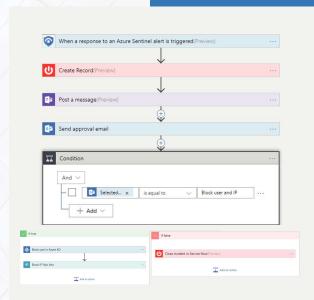

### Response

Our teams provide real-time response against threats and incident support for the operating teams until the incident closure.

### Responsiveness

24/7 service will ensure real time follow-up for each new alert.