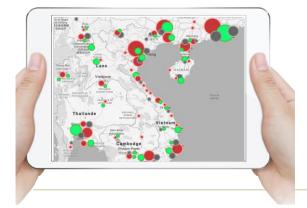

### **Statistics**

- Geolocation option:
   Mapping of counterfeiting displayed on a map.
   Allows you to calculate the actual percentage of counterfeiting using a reliable statistical sample.
- Allows you to identify the affected geographical areas (cities, regions, countries, continents).
- Extraction of data to your CRM (ID, GPS, address, city, country, authenticity, date, time, etc.)

### Some statistics

- A world map with a clear overview of sales and counterfeit product
- The percentage of counterfeit products with statistics per country
- Customer data pushed to your CRM