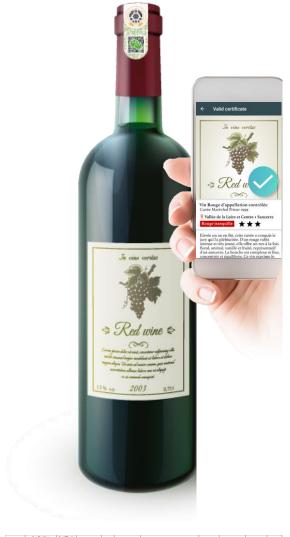

## Customer/Marketing

- Your customer will be able to check the authenticity of the product thanks to a simple smartphone photo. Once reassured about the authenticity of the product, your customer will shop with peace of mind.
- You can communicate directly with your customer and send a welcome message, photos, website links and brand information when the product appears to be genuine.
- Gain new followers on your social media accounts (Facebook and Wechat).

## The certificates of authenticity

- Customized stickers, textile labels that you can sew or print directly on your packaging
- Completely secure thanks to our unique chemical signature
- Easy to deploy within your printer network or supply

### How to use them

- Directly integrated to your social media channel (Facebook or Wechat) with no third party application to download
- Your customers only need to take one photo of the certificate to receive confirmation of authenticity along with marketing content