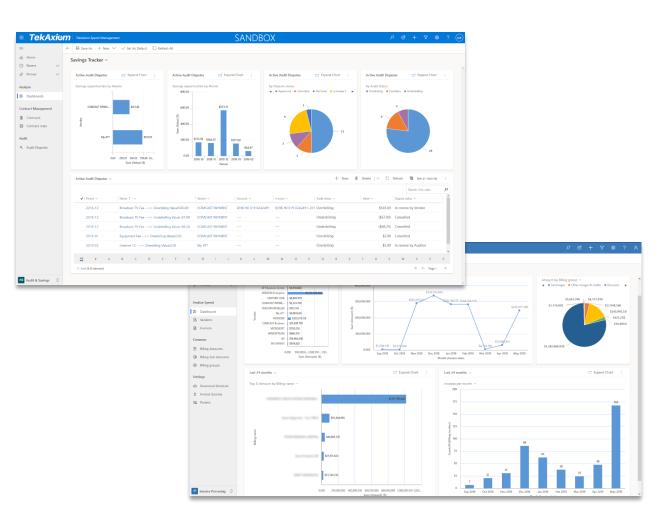

## **Powerful Business Intelligence**

Fully customized Business Intelligence reporting tool

• Suite of standard reports

- Searchable functionality
- Share reporting via PDF or export to Excel

## Advanced Audit & Variance

Leveraging company & industry knowledge