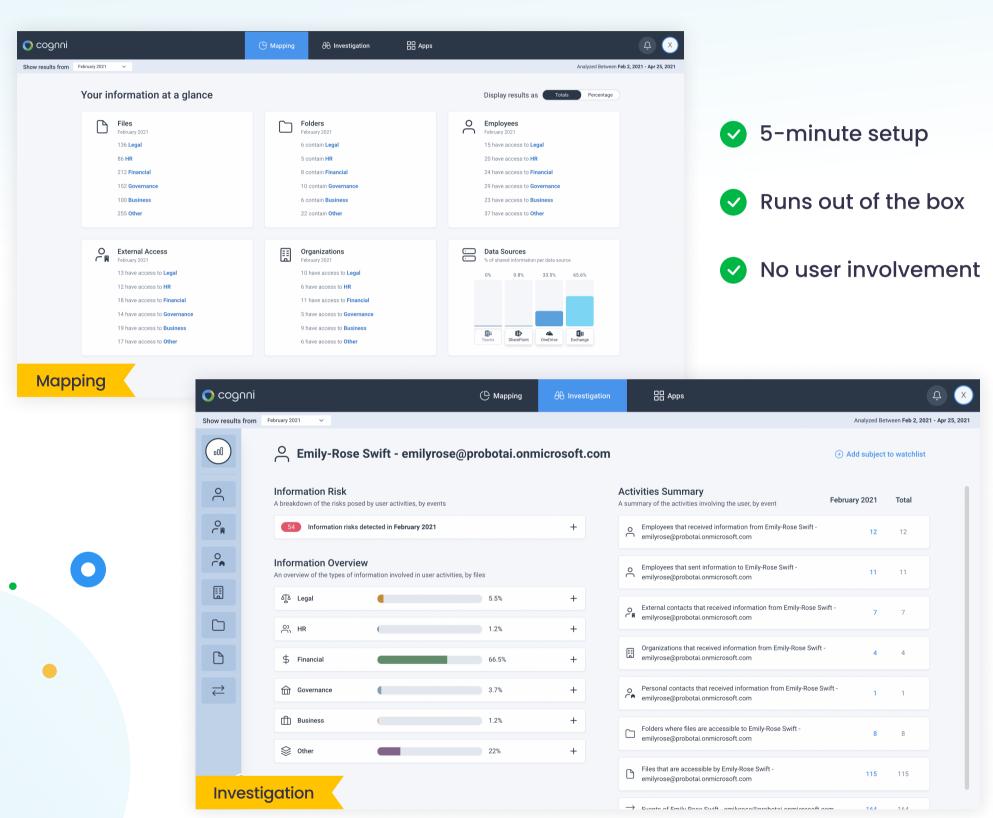

## Autonomously maps your company's critical information

Today, information discovery tools focus on identifying regulated information.

Cognni's human-like understanding is the key to mapping and classifying all the critical information assets in your company.

## Save 10,000+ hours monthly by mapping your information autonomously