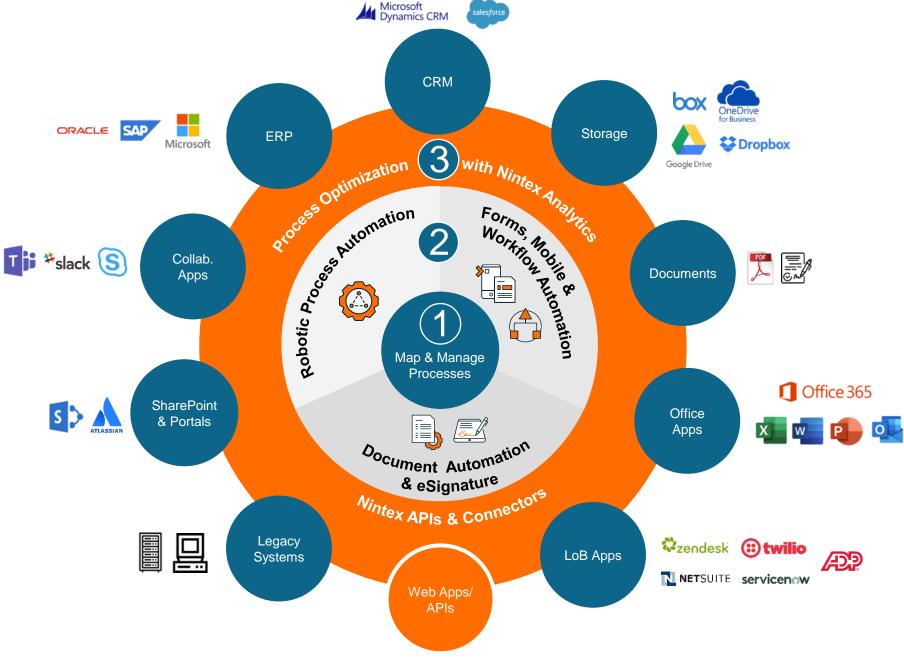

# The Nintex Process Platform

# Nintex Makes it Easy to Manage, Automate & Optimize Processes Across Departments and Business Systems

Simple to Sophisticated Processes

Human Resources

Employee recruitment

Employee onboarding

Training

Performance reviews