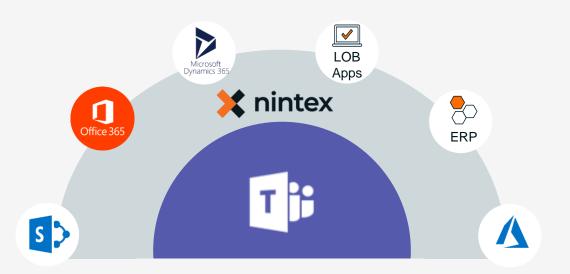

# Nintex + Teams: Automate with Collaboration at the core

Execute business processes and fully interact with external systems all from within Microsoft Teams =>