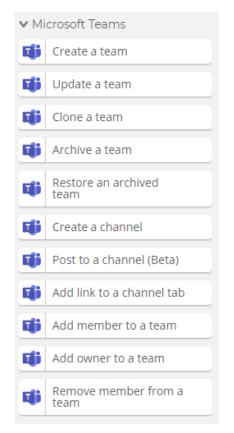

# Nintex + Teams: Automate with Collaboration at the core

Execute business processes and fully interact with external systems all from within Microsoft Teams =>

#### **Typical Use Cases**

#### **Automated Provisioning**

Add members to the relevant Teams based on role and granted access to files and resources.

#### **Efficient Distribution**

Consolidate file, SharePoint site and external file service uploads via automated workflows.

#### **Project Management**

Notify team members automatically and update connected systems

#### **Amplified Communications**

Trigger communications and have them posted to the relevant channel

The Global Standard in Process **Management and Automation** 