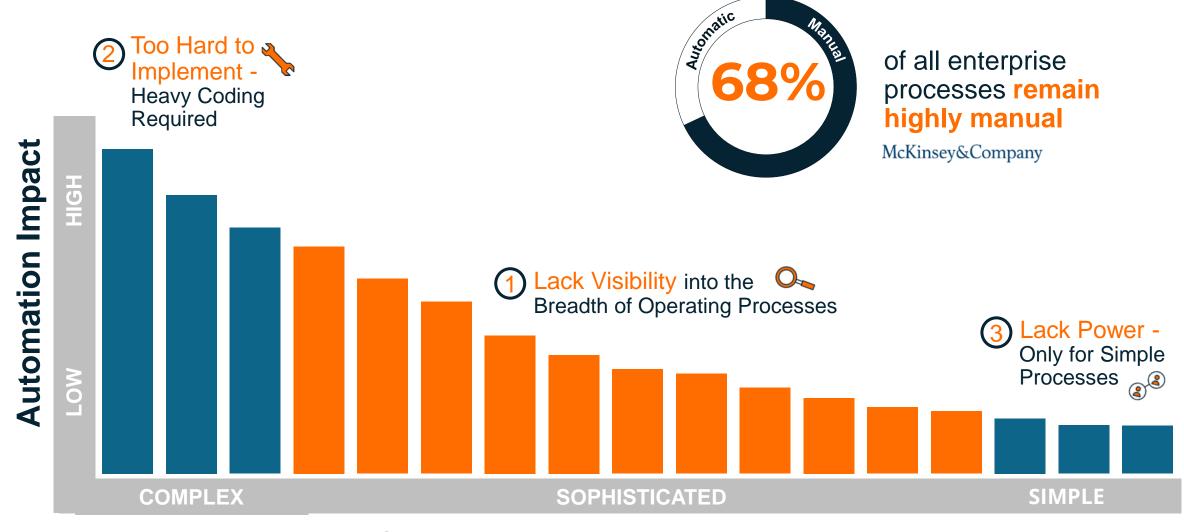

### **Despite Efforts to Digitally Transform Business Operations...**

Orgs Operate with Inefficient Processes Because: