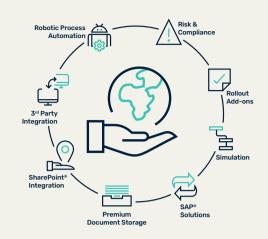

#### **ARIS Enterprise**

- Your enterprise-wide cloud
- Firsthand top-notch innovations
- Enjoy professional ARIS capabilities and customize with extensions

The Enterprise edition can be customized to your needs with ARIS Extensions: Risk & Compliance, Rollout Add-ons, Simulation, SAP® Solutions, Premium Document Storage, SharePoint Integration, 3<sup>rd</sup> Party Integration, Robotic Process Automation

#### **More on ARIS Extensions**

You can extend ARIS Enterprise just as you need it–according to your needs and projects. ARIS Extensions support your expert use cases.

**Risk & Compliance** adds capabilities for integration of regulatory demands and operational risks into a single approach and Internal Control System (ICS).

**Rollout Add-ons** set up and manage confirmation workflows.

**Simulation** adds capabilities to test what-if scenarios and get information about bottlenecks and improvement potentials.

**SAP® Solutions** adds capabilities to support holistic implementation and rollout of SAP projects, testing, communication, training and go-live support.

**Premium Document Storage** allows ARIS to be used for storage of up to 1 million documents.

**SharePoint Integration** supports users to work with SharePoint and ARIS in an integrated manner.

**3<sup>rd</sup> Party Integration** allows integration with 3<sup>rd</sup> party applications based on an API.

**Robotic Process Automation** adds a "workforce" of software robots to automate repetitive manual tasks and processes, fully integrated into your process landscape, and working in an unattended mode.