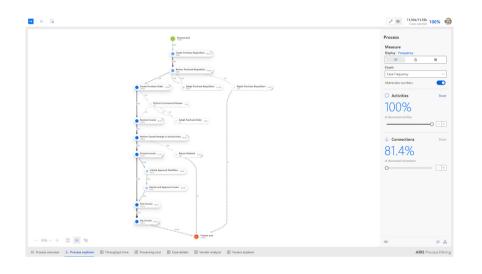

#### Get in-depth business insights

ARIS Process Mining provides a comprehensive set of capabilities to measure and control the actual execution of processes. It allows you to automatically discover endto-end processes and map them with process design for process conformance checking and tracking adoption rates.