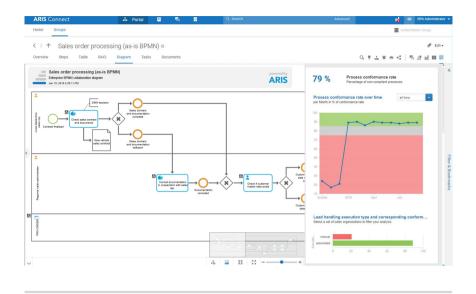

#### Get in-depth business insights

ARIS Process Mining provides a comprehensive set of capabilities to measure and control the actual execution of processes. It allows you to automatically discover endto-end processes and map them with process design for process conformance checking and tracking adoption rates.

ARIS offers extensive modeling and dashboarding capabilities. Bring strategy to life with ARIS.

Get in-depth business insights and make the right decisions with ARIS Process Mining

"Connecting different systems is a cinch with ARIS."