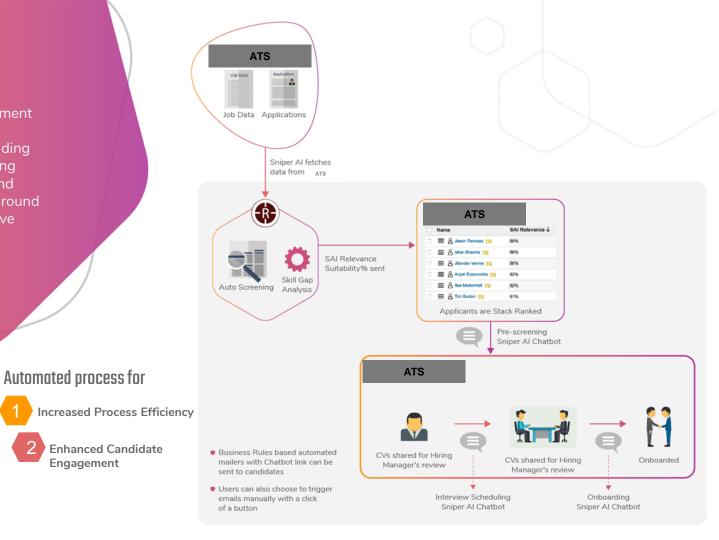

#### **Auto Sourcing & Al** Screening

veraging deep Tech, the AI system interacts with Internal Database, Job Boards, Referrals and LinkedIn to discover best Talent.

comprehensively

New Job requisition Recruiter creates a new job requisition

The algorithm seamlessly interacts with the ATS becoming aware of the new requisition

**Big Data** 

#### Digital Assistant: The Complete Package

Strengthen your internal database with a strong organic flow of candidates & converting passive candidates to active ones through Digital Assistant The Digital Assistant is integrated with ATS and the through AI enabled algorithm the candidates can be screened and presented in a stack ranked fashion on the ATS of choice

02

04 🛃 💀

01

Â

Ļ

03

Automate the on boarding of the candidate using the Digital Assistant providing a seamless experience for the candidate & Recruiter Reach out to the Candidates through the Digital Assistant and engage with them providing superlative experience