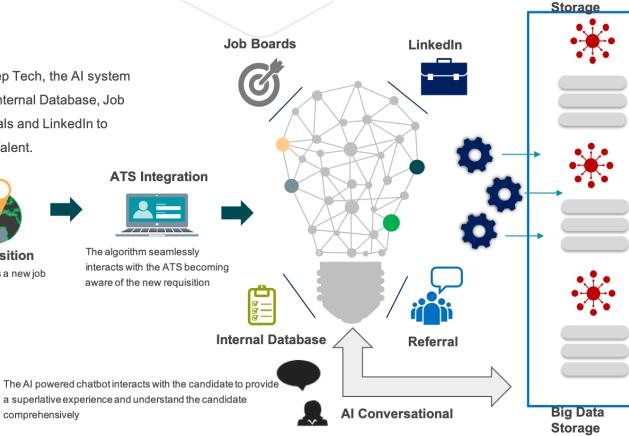

#### **Auto Sourcing & Al** Screening

veraging deep Tech, the AI system interacts with Internal Database, Job Boards, Referrals and LinkedIn to discover best Talent.

comprehensively

New Job requisition Recruiter creates a new job requisition

The algorithm seamlessly interacts with the ATS becoming aware of the new requisition

**Big Data** 