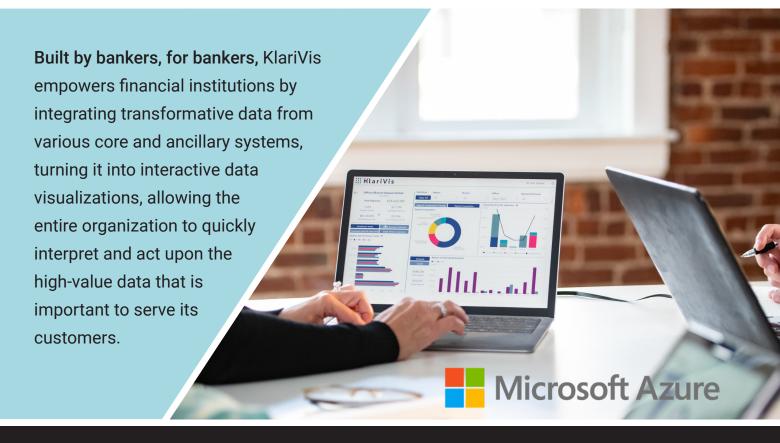

# **Transformative Data at Your Fingertips**

KlariVis is a cloud-based data analytics platform which leverages Microsoft Azure to enable FI's to create "contextual intelligence" that can be deployed across the organization and leveraged for consistent multichannel experiences to generate sales, increase loyalty, and reduce operating expenses.

## Unlock the Power of Your Data

KlariVis delivers powerful interactive data visualizations that give bankers immediate insight into key performance metrics such as deposit account growth, fee income, loan growth, customer engagement levels, credit quality trends, financial results, and more.