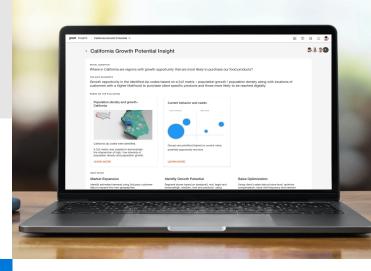

#### Set a new standard for surfacing insights

All business leaders want to peer into the future. Insights Platform enables you to derive insights from data to help you understand how to do something about it. The system empowers not only you, but your whole organization, to see past the noise of data to true insightful signals with clear, easy-to-understand visualization models based on actual use cases we've identified the market as a whole.

Take more proactive, predictive actions with your business and customers that your competition will never see coming.