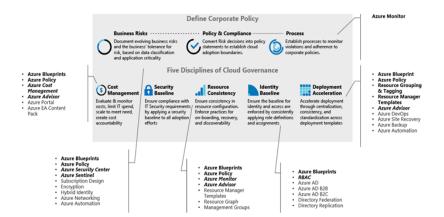

#### Phase 3: Secure & Optimization

We are following the best tools to making governance actionable, we have identified five discipline to define corporate policy: cost management - security baseline -Resources Consistency, Identity Baseline, Deployment Acceleration.