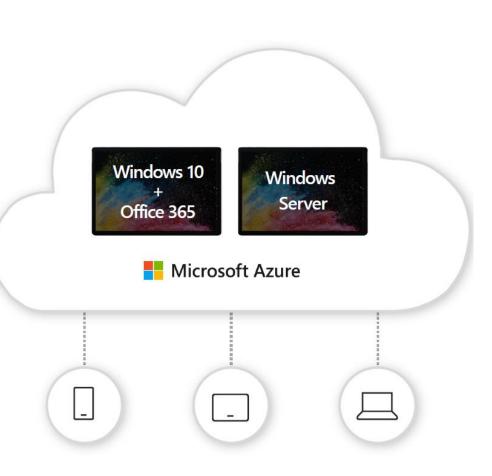

### Windows Virtual Desktop

The best virtual desktop experience, delivered on Azure

- Deliver the only multi-session
  Windows 10 experience
- + Enable optimizations for Office 365 ProPlus
- + Migrate Windows Server (RDS) desktops and apps
- +) Deploy and scale in minutes

### WVD Architecture