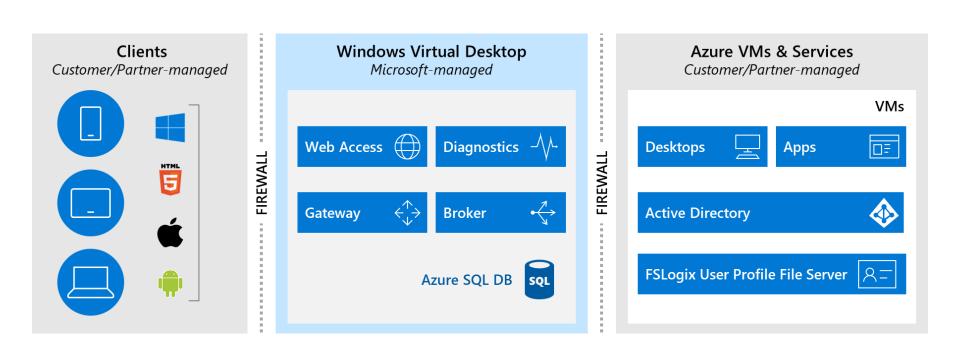

# Windows Virtual Desktop





### Bridgeall

Established in 2002, based in Glasgow with 38 staff Gold Application Development (.Net and .Net Core) Gold Cloud Platform (Azure), Gold Data Platform Gold Cloud Productivity (0365), Gold Data Analytics CSP - Cloud Direct Partner





# Windows Virtual Desktop

### Windows Virtual Desktop

The best virtual desktop experience, delivered on Azure

- Deliver the only multi-session
  Windows 10 experience
- + Enable optimizations for Office 365 ProPlus
- + Migrate Windows Server (RDS) desktops and apps
- +) Deploy and scale in minutes





# WVD is Microsoft's virtualisation service and delivers compelling value





### WVD Architecture





# Lightning Fast Access to Office 365

#### Lightning Fast Access:

- Email,
- OneDrive
- SharePoint
- Intune
- Microsoft Teams

\* Only possible if the virtual desktops are placed close to these cloud applications.

#### **Network Performance:**

Very low latency (less than 5ms)

#### Amazing Bandwidth:

>500 Mbps download >150 Mbps upload speed





# Security Features

- Reverse connect technology
  No inbound Ports Open
- Encrypted connections from end to end
- Role based access control via Azure AD
- Hosted in secure Microsoft Azure Data Centre





### **Reliable Service**



Desktops hosted on Azure, leverage a highly available cloud-native architecture that achieves greater than **99.95%** control plane **availability**.

Azure guarantees at least **99.9% uptime SLA** to custom