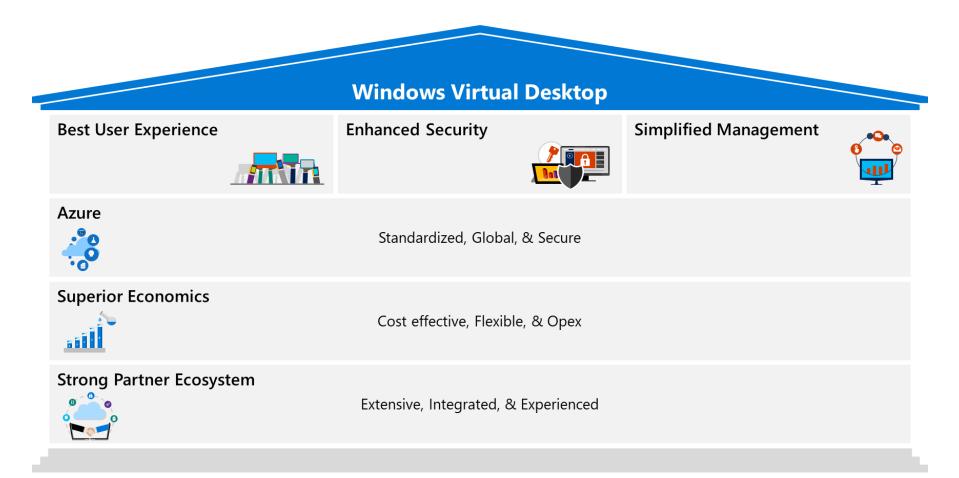

# Windows Virtual Desktop





### Bridgeall

Established in 2002, based in Glasgow with 38 staff Gold Application Development (.Net and .Net Core) Gold Cloud Platform (Azure), Gold Data Platform Gold Cloud Productivity (0365), Gold Data Analytics CSP - Cloud Direct Partner





# Windows Virtual Desktop

### Windows Virtual Desktop

The best virtual desktop experience, delivered on Azure

- Deliver the only multi-session
  Windows 10 experience
- + Enable optimizations for Office 365 ProPlus
- + Migrate Windows Server (RDS) desktops and apps
- +) Deploy and scale in minutes





# WVD is Microsoft's virtualisation service and delivers compelling value





### WVD Architecture





# Lightning Fast Access to Office 365

#### Lightning Fast Access:

- Email,
- OneDrive
- SharePoint
- Intune
- Microsoft Teams

\* Only possible if the virtual desktops are placed close to these cloud applications.

#### **Network Performance:**

Very low latency (less than 5ms)

#### Amazing Bandwidth:

>500 Mbps download >150 Mbps upload speed





# Security Features

- Reverse connect technology
  No inbound Ports Open
- Encrypted connections from end to end
- Role based access control via Azure AD
- Hosted in secure Microsoft Azure Data Centre





### **Reliable Service**



Desktops hosted on Azure, leverage a highly available cloud-native architecture that achieves greater than **99.95%** control plane **availability**.

Azure guarantees at least **99