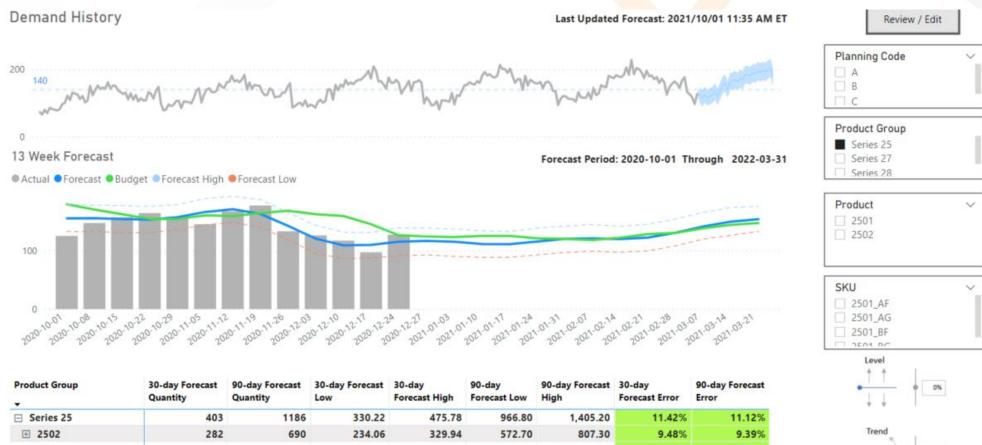

### **Sample AI Driven Forecast Review Dashboard**

0%

0%

|         |     |      |        |        |        |          | and the second se | and the second se |
|---------|-----|------|--------|--------|--------|----------|-----------------------------------------------------------------------------------------------------------------------------------------------------------------------------------------------------------------------------------------------------------------------------------------------------------------------------------------------------------------------------------------------------------------------------------------------------------------------------------------------------------------------------------------------------------------------------------------------------------------------------------------------------------------------------------------------------|-----------------------------------------------------------------------------------------------------------------------------------------------------------------------------------------------------------------------------------------------------------------------------------------------------------------------------------------------------------------------------------------------------------------------------------------------------------------------------------------------------------------------------------------------------------------------------------------------------------------------------------------------------------------------------------------------------|
| · 2502  | 282 | 690  | 234.06 | 329.94 | 572.70 | 807.30   | 9.48%                                                                                                                                                                                                                                                                                                                                                                                                                                                                                                                                                                                                                                                                                               | 9.39%                                                                                                                                                                                                                                                                                                                                                                                                                                                                                                                                                                                                                                                                                               |
| ⊟ 2501  | 121 | 496  | 96.16  | 145.84 | 394.10 | 597.90   | 11.91%                                                                                                                                                                                                                                                                                                                                                                                                                                                                                                                                                                                                                                                                                              | 11.56%                                                                                                                                                                                                                                                                                                                                                                                                                                                                                                                                                                                                                                                                                              |
| 2501_BG | 20  | 88   | 15.40  | 24.60  | 67.76  | 108.24   | 11.97%                                                                                                                                                                                                                                                                                                                                                                                                                                                                                                                                                                                                                                                                                              | 11.76%                                                                                                                                                                                                                                                                                                                                                                                                                                                                                                                                                                                                                                                                                              |
| 2501_BF | 24  | 93   | 18.72  | 29.28  | 72.54  | 113.46   | 12.40%                                                                                                                                                                                                                                                                                                                                                                                                                                                                                                                                                                                                                                                                                              | 12.02%                                                                                                                                                                                                                                                                                                                                                                                                                                                                                                                                                                                                                                                                                              |
| 2501_AG | 44  | 180  | 35.64  | 52.36  | 145.80 | 214.20   | 9.76%                                                                                                                                                                                                                                                                                                                                                                                                                                                                                                                                                                                                                                                                                               | 9.51%                                                                                                                                                                                                                                                                                                                                                                                                                                                                                                                                                                                                                                                                                               |
| 2501_AF | 33  | 135  | 26.40  | 39.60  | 108.00 | 162.00   | 13.50%                                                                                                                                                                                                                                                                                                                                                                                                                                                                                                                                                                                                                                                                                              | 12.93%                                                                                                                                                                                                                                                                                                                                                                                                                                                                                                                                                                                                                                                                                              |
| Total   | 403 | 1186 | 330.22 | 475.78 | 966.80 | 1,405.20 | 11.42%                                                                                                                                                                                                                                                                                                                                                                                                                                                                                                                                                                                                                                                                                              | 11.12%                                                                                                                                                                                                                                                                                                                                                                                                                                                                                                                                                                                                                                                                                              |

## Al driven demand forecasting pilot

Reduce lost sales by \$20 M and lower inventory by \$30 M \*

52.36

39.60

475.78

26.40

330.22

145.80

108.00

214.20

1.405.20

9.76%

2501\_AG

2501\_AF