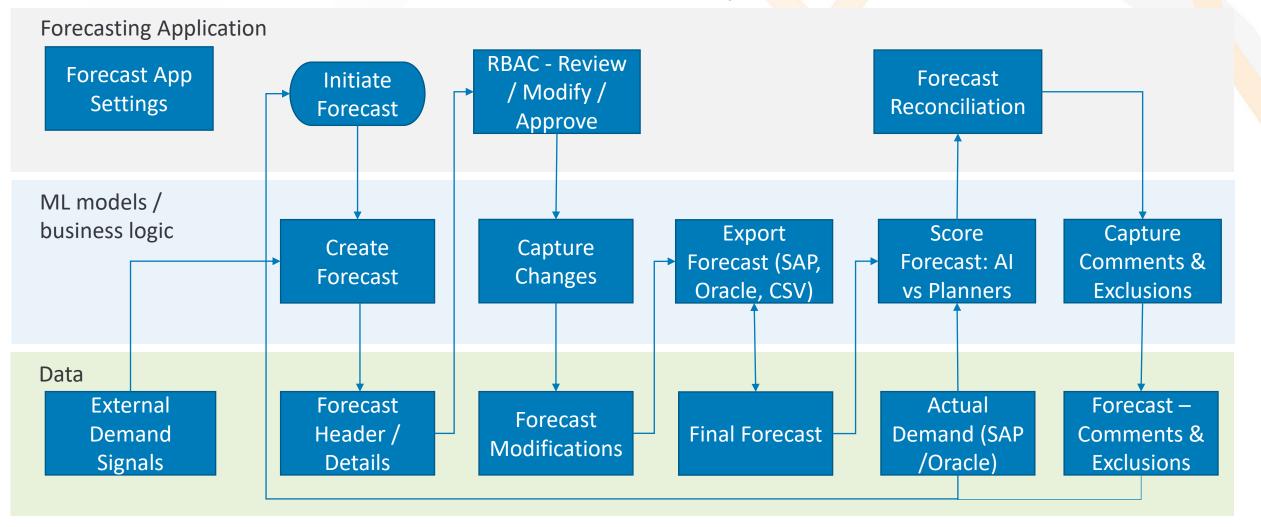

\* Based on a company profile with total inventory balance of \$300 M and net revenue of \$2 B



## **Supply Chain Optimization Maturity**

#### Understand your Supply Chain

- Spend analytics
- Supplier score cards
- Reliability & Responsiveness Metrics
- Asset Efficiency

#### **Predict and Respond**

- Demand forecasting
- Demand sensing
- Supply risk predictions
- Supply lead-time risk
- Predictive maintenance
- Inventory Optimization

#### **Optimize and Automate**

- Production Scheduling

   Efficiency v. Service
- Whole Network Inventory Optimization
  - Service Level v. Holding Costs
- Supply Chain Optimization - Revenue v. Cost to Serve

Quick wins &

Programmatic improvement through

one-off improvements

better processes

### **Demand Forecasting**

Process / Data Flow per



### **Sample AI Driven Forecast Review Dashboard**



0%

0%

|         |     |      |        |        |        |          | and the second se | and the second se |
|---------|-----|------|--------|--------|--------|----------|-------------------------------------------------------------------------------------------------------------------------------------------------------------------------------------------------------------------------------------------------------------------------------------------------------------------------------------------------------------------------------------------------------------------------------------------------------------------------------------------------------------------------------------------------------------------------------------------