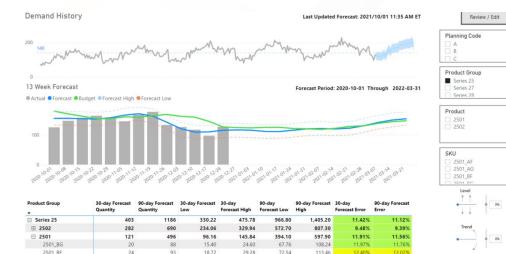

### **Sample AI Driven Forecast Review Dashboard**

0%

0%

|         |     |      |        |        |        |          | and the second se | and the second se |
|---------|-----|------|--------|--------|--------|----------|-----------------------------------------------------------------------------------------------------------------------------------------------------------------------------------------------------------------------------------------------------------------------------------------------------------------------------------------------------------------------------------------------------------------------------------------------------------------------------------------------------------------------------------------------------------------------------------------------------------------------------------------------------------------------------------------------------|-----------------------------------------------------------------------------------------------------------------------------------------------------------------------------------------------------------------------------------------------------------------------------------------------------------------------------------------------------------------------------------------------------------------------------------------------------------------------------------------------------------------------------------------------------------------------------------------------------------------------------------------------------------------------------------------------------|
| · 2502  | 282 | 690  | 234.06 | 329.94 | 572.70 | 807.30   | 9.48%                                                                                                                                                                                                                                                                                                                                                                                                                                                                                                                                                                                                                                                                                               | 9.39%                                                                                                                                                                                                                                                                                                                                                                                                                                                                                                                                                                                                                                                                                               |
| ⊟ 2501  | 121 | 496  | 96.16  | 145.84 | 394.10 | 597.90   | 11.91%                                                                                                                                                                                                                                                                                                                                                                                                                                                                                                                                                                                                                                                                                              | 11.56%                                                                                                                                                                                                                                                                                                                                                                                                                                                                                                                                                                                                                                                                                              |
| 2501_BG | 20  | 88   | 15.40  | 24.60  | 67.76  | 108.24   | 11.97%                                                                                                                                                                                                                                                                                                                                                                                                                                                                                                                                                                                                                                                                                              | 11.76%                                                                                                                                                                                                                                                                                                                                                                                                                                                                                                                                                                                                                                                                                              |
| 2501_BF | 24  | 93   | 18.72  | 29.28  | 72.54  | 113.46   | 12.40%                                                                                                                                                                                                                                                                                                                                                                                                                                                                                                                                                                                                                                                                                              | 12.02%                                                                                                                                                                                                                                                                                                                                                                                                                                                                                                                                                                                                                                                                                              |
| 2501_AG | 44  | 180  | 35.64  | 52.36  | 145.80 | 214.20   | 9.76%                                                                                                                                                                                                                                                                                                                                                                                                                                                                                                                                                                                                                                                                                               | 9.51%                                                                                                                                                                                                                                                                                                                                                                                                                                                                                                                                                                                                                                                                                               |
| 2501_AF | 33  | 135  | 26.40  | 39.60  | 108.00 | 162.00   | 13.50%                                                                                                                                                                                                                                                                                                                                                                                                                                                                                                                                                                                                                                                                                              | 12.93%                                                                                                                                                                                                                                                                                                                                                                                                                                                                                                                                                                                                                                                                                              |
| Total   | 403 | 1186 | 330.22 | 475.78 | 966.80 | 1,405.20 | 11.42%                                                                                                                                                                                                                                                                                                                                                                                                                                                                                                                                                                                                                                                                                              | 11.12%                                                                                                                                                                                                                                                                                                                                                                                                                                                                                                                                                                                                                                                                                              |

## Al driven demand forecasting pilot

Reduce lost sales by \$20 M and lower inventory by \$30 M \*

52.36

39.60

475.78

26.40

330.22

145.80

108.00

214.20

1.405.20

9.76%

2501\_AG

2501\_AF