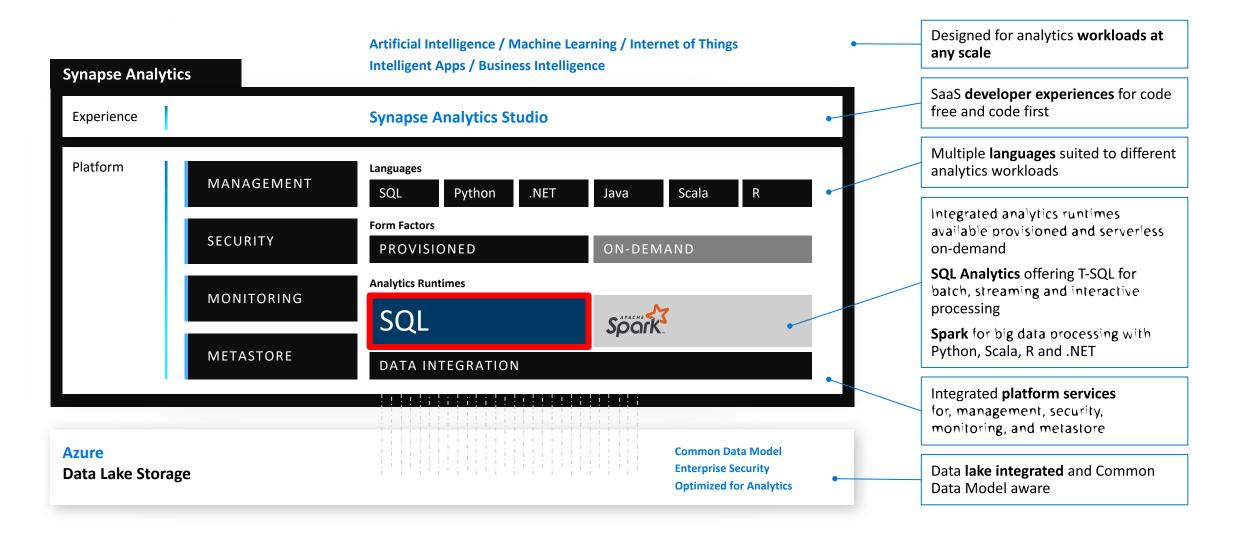

#### **Azure Synapse Analytics**

Integrated data platform for BI, AI and continuous intelligence