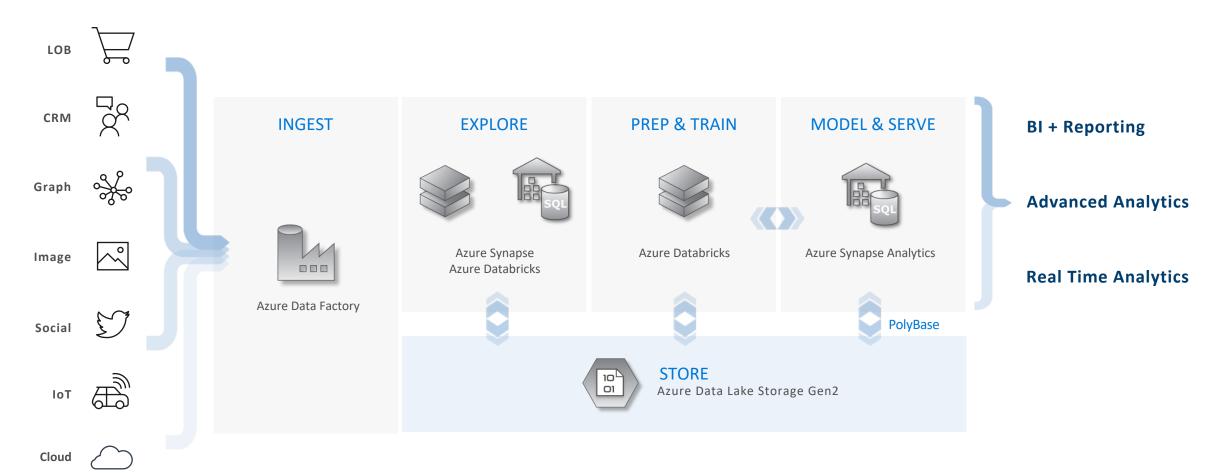

#### **Data flexibility**

Ingest from a variety of data sources to derive the maximum benefit