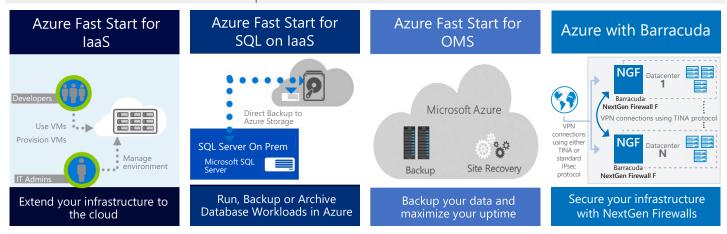

### **STEP 1 -** Select one of these four options:

## STEP 2 - Participate in the Azure Everywhere Workshop offered by SyCom that consists of:

- Azure Fast-Start A remote, hands-on Azure workshop aligned to 1 of 4 core scenarios (laaS, laaS with Barracuda, SQL Server on laaS, OMS).
- A complimentary Azure Assessment that will provide insight into systems that can be migrated to Azure. Estimated monthly charges to reside in Azure.
- Four-hour session to build a monthly consumption plan with the Customer.
- Whiteboarding session with an Azure Solutions Architect and SyCom Account Manager to discuss next steps or provide answers to any questions related to Azure.