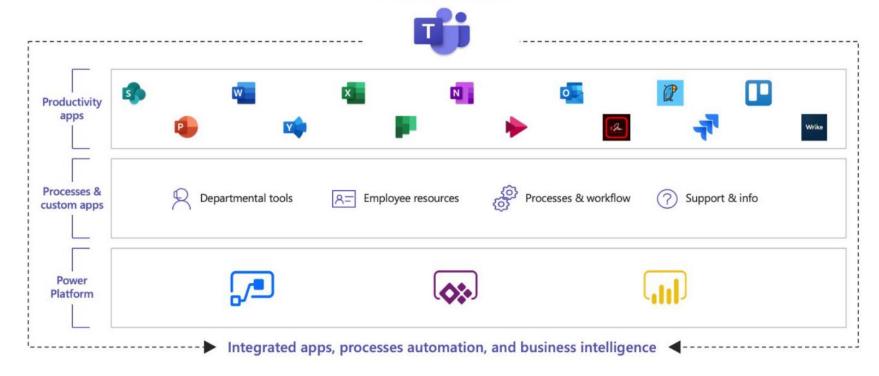

ng user to receive the latest news.

## Helpful Tips



Provide user tips like safety tips, step-by-step tips, work smart tips to accelerate workflow

#### **FAQ**



Answering the most asked question, like how to reset password, how to setup Teams channel, how to tag people in Teams etc

#### Links



Customize your useful links for you staffs like company website, on-boarding tutorial, company system backend link, social media link etc

### **Emergency Contacts**



In case the frontline workers need to reach out the company with direct contact on phone or email

#### Make A request



Serve as a channel for staff to express their thought, comment or request in text form to the company, and allow them to submit it with their personal details or as an anonymous

#### **Microsoft Teams**