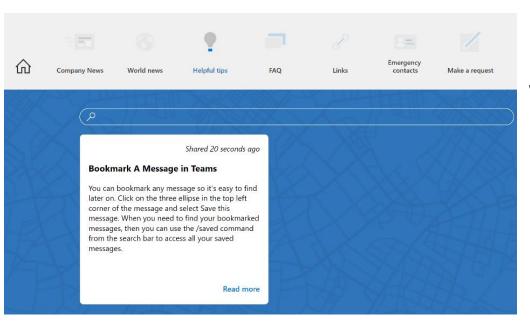

## Helpful Tips

Provide user tips like safety tips, step-by-step tips, work smart tips to accelerate workflow