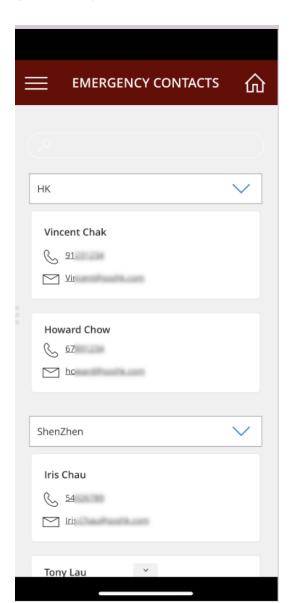

### **Emergency Contacts**

In case the frontline workers need to reach out the company with direct contact on phone or email