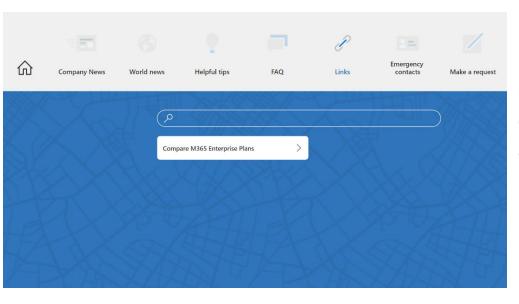

#### Links

Customize your useful links for you staffs like company website, on-boarding tutorial, company system backend link, social media link etc