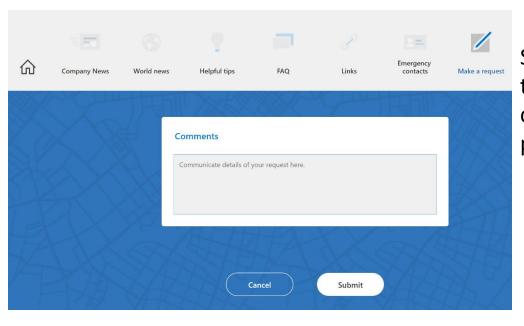

#### Make A request

Serve as a channel for staff to express their thought, comment or request in text form to the company, and allow them to submit it with their personal details or as an anonymous