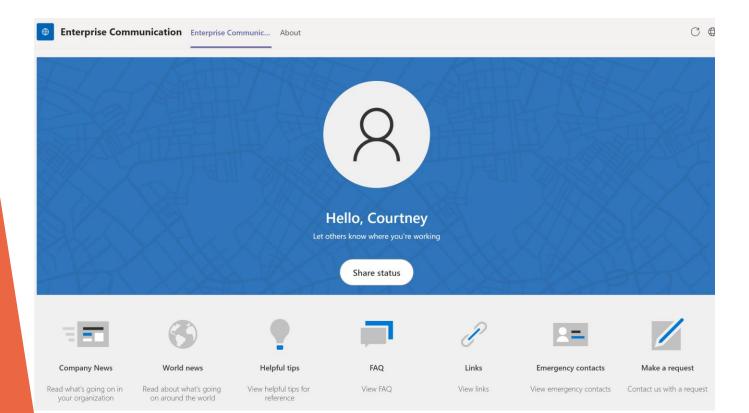

#### **Enterprise Communication Overview**

SOS Group Limited provides enterprise communication app to facilitate business operation, a 2-way communication between staffs and the company. With Microsoft Teams integration, frontline workers can access the application easily on their mobile devices, and reach out the company news, World news, Helpful tips, FAQ Useful links, emergency contact etc which help the company to reduce the operation cost of time, money, and manpower in various operation level.

#### Company News

To post company news announcement such as new products, services, news, reports etc, with the authorization you may also add or edit the post, providing the latest information which the staffs need to know

#### **World News**

Link to external sources or news with RSS feed, providing user to receive the latest news.

## Helpful Tips

Provide user tips like safety tips, step-by-step tips, work smart tips to accelerate workflow

#### **FAQ**

Answering the most asked question, like how to reset password, how to setup Teams channel, how to tag people in Teams etc

#### Links

Customize your useful links for you staffs like company website, on-boarding tutorial, company system backend link, social media link etc

### **Emergency Contacts**

In case the frontline workers need to reach out the company with direct contact on phone or email

#### Make A request

Serve as a channel for staff to express their thought, comment or request in text form to the company, and allow them to submit it with their personal details or as an anonymous