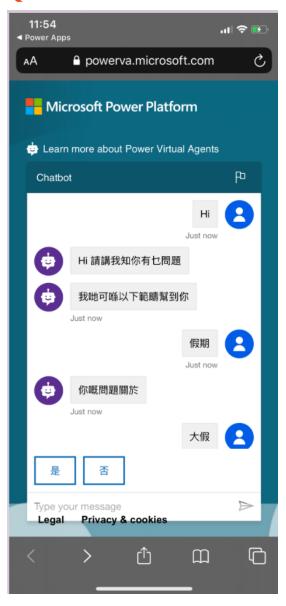

#### **Enterprise Communication Overview**

SOS Group Limited provides enterprise communication app to facilitate business operation, a 2-way communication between staffs and the company. With Microsoft Teams integration, frontline workers can access the application easily on their mobile devices, and reach out the company news, World news, Helpful tips, FAQ Useful links, emergency contact etc which help the company to reduce the operation cost of time, money, and manpower in various operation level.

#### **Microsoft Teams**