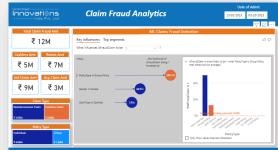

### **BUSINESS SOLUTION THOUGHT PROCESS**

- Identifying suspected Fraudulent Claims made easy
- Identify the pattern of fraudulent claim and stop future occurrences of that fraud.
- Reduce Identification time to minutes and days
- Fraud Detection Solution
  - FAMS(Fraud and Abuse Management System) Triggers – Fraud and Abuse Management Industry standard rules
  - Fraud Identification Using Auto ML

### **Azure Synapse Claim Fraud Analytics Solution- Solution Benefits**

High Business Value: Able to achieve huge monetary benefits on identifying fraud claims.

Market Readiness: FAMS
Triggers are Industry Business
Rules