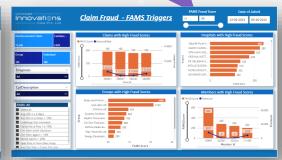

### **BUSINESS SOLUTION THOUGHT PROCESS**

- Identifying suspected Fraudulent Claims made easy
- Identify the pattern of fraudulent claim and stop future occurrences of that fraud.
- Reduce Identification time to minutes and days
- Fraud Detection Solution
  - FAMS(Fraud and Abuse Management System) Triggers – Fraud and Abuse Management Industry standard rules
  - Fraud Identification Using Auto ML

### **Azure Synapse Claim Fraud Analytics Solution- Solution Benefits**

High Business Value: Able to achieve huge monetary benefits on identifying fraud claims.

Market Readiness: FAMS
Triggers are Industry Business
Rules