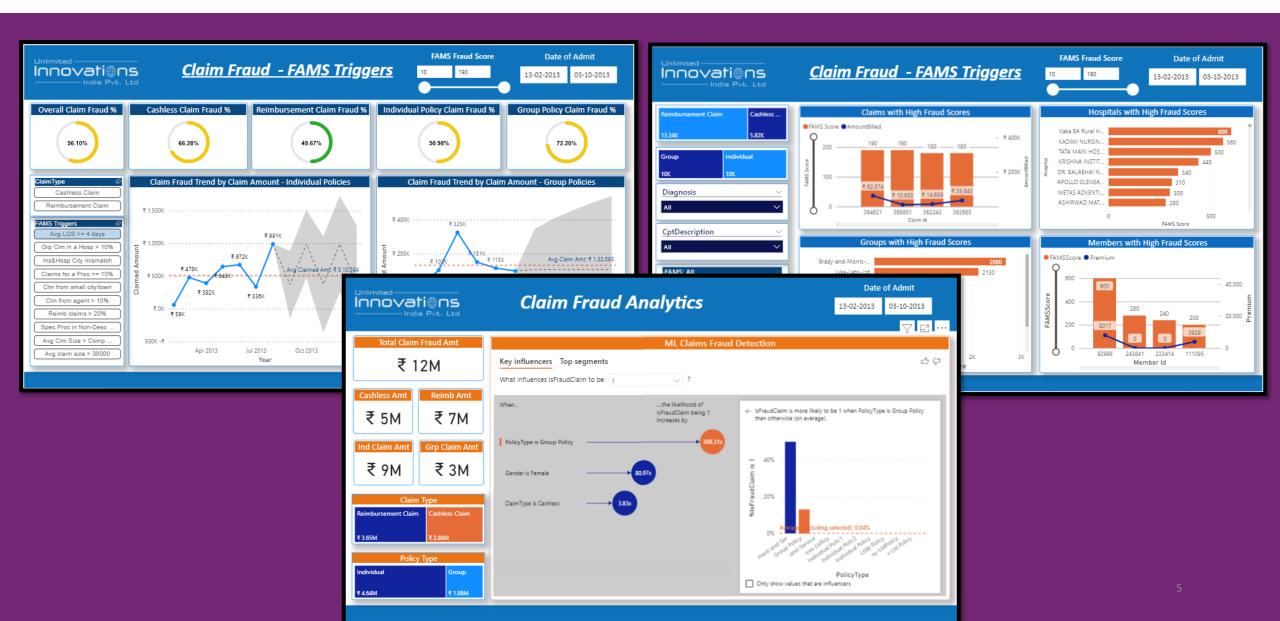

## **Azure Synapse Claim Fraud Analytics Solution | Use-case Briefing**

- Identifying Claim Fraud
- 30% Claims Fraud
- Time taken 6 to 7 Months
- Claim Fraud Examples
  - Increased LOS for normal procedures
  - Group claims being done in the same hospital for a particular treatment

### **BUSINESS SOLUTION THOUGHT PROCESS**

- Identifying suspected Fraudulent Claims made easy
- Identify the pattern of fraudulent claim and stop future occurrences of that fraud.
- Reduce Identification time to minutes and days
- Fraud Detection Solution
  - FAMS(Fraud and Abuse Management System) Triggers – Fraud and Abuse Management Industry standard rules
  - Fraud Identification Using Auto ML

### **Azure Synapse Claim Fraud Analytics Solution- Solution Benefits**

High Business Value: Able to achieve huge monetary benefits on identifying fraud claims.

Market Readiness: FAMS
Triggers are Industry Business
Rules