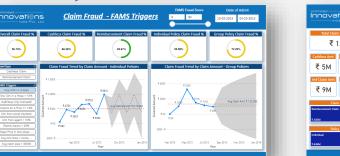

## **Azure Synapse Claim Fraud Analytics Solution | Use-case Briefing**

- Identifying Claim Fraud
- 30% Claims Fraud
- Time taken 6 to 7 Months
- Claim Fraud Examples
  - Increased LOS for normal procedures
  - Group claims being done in the same hospital for a particular treatment

### **BUSINESS SOLUTION THOUGHT PROCESS**

- Identifying suspected Fraudulent Claims made easy
- Identify the pattern of fraudulent claim and stop future occurrences of that fraud.
- Reduce Identification time to minutes and days
- Fraud Detection Solution
  - FAMS(Fraud and Abuse Management System) Triggers – Fraud and Abuse Management Industry standard rules
  - Fraud Identification Using Auto ML