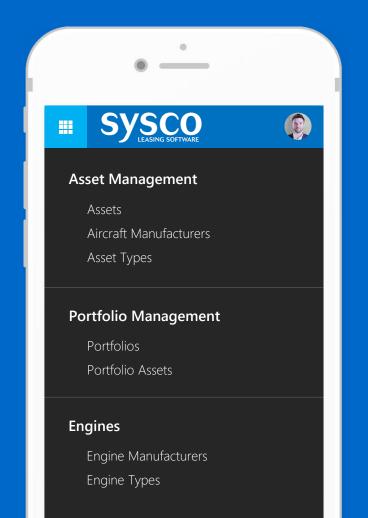

## Sysco Leasing Software

Sysco Leasing Software is an aircraft leasing software platform for deals and leases that provides secure, real-time access to deals, assets, leases and financials for teams.

### Deal Manager

Deal Manager provides a structured process to deal management and approvals. With full team access across Draft LOIs, Due Diligence, Signed Contracts and more.

#### Lease Manager

Lease Manager provides a structured process for managing Leases and Lease Financials, Assets & Components, Securities, Customers & Vendors, Billing & Invoicing and more...