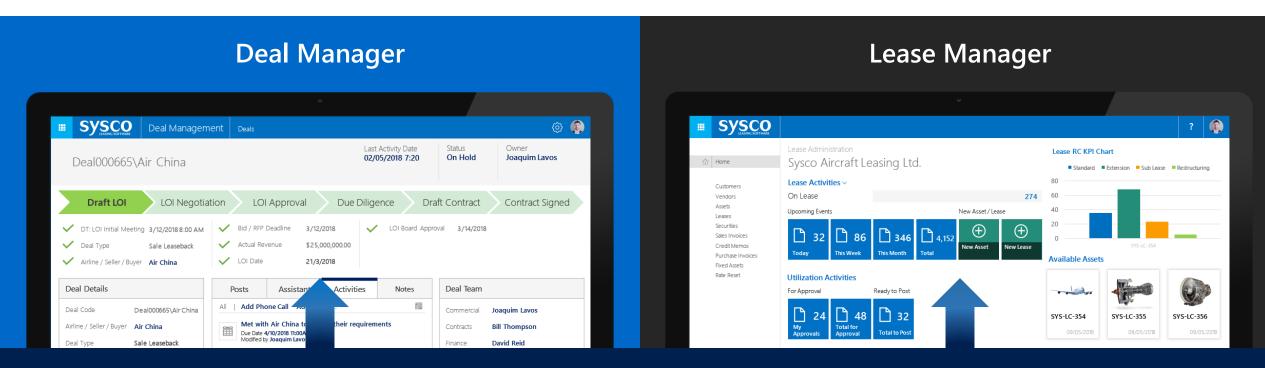

### Deal Manager

Deal Manager provides a structured process to deal management and approvals. With full team access across Draft LOIs, Due Diligence, Signed Contracts and more.

#### Lease Manager

Lease Manager provides a structured process for managing Leases and Lease Financials, Assets & Components, Securities, Customers & Vendors, Billing & Invoicing and more...

## Integrate with Lease Manager.

Sysco Leasing Software provides seamless, two-way synchronisation of information. Pull and Progress deal information to the Lease Manager for real-time data everywhere.

## Integrate with **Deal Manager**.

Sysco Leasing Software provides seamless, two-way synchronisation of information. Push asset and customer information to the Deal Manager for real-time data everywhere.