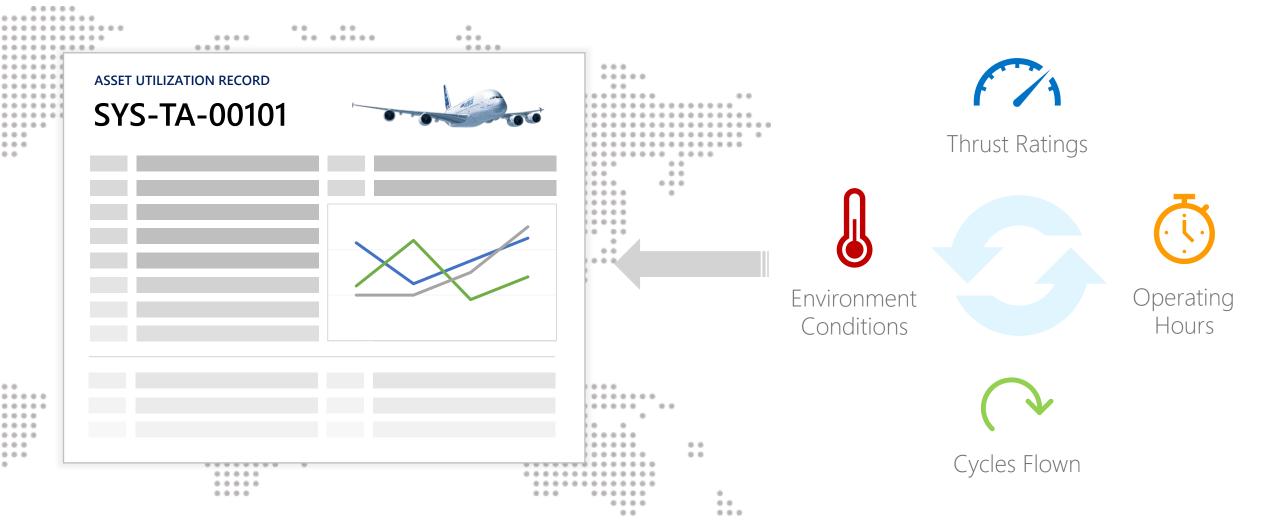

### Asset Utilization Management.

Bill Utilization according to hours and cycles flown. Top charge for harsh flight environments by comparative calculations of thrust ratings and operating environments.

UTILIZATION REPORTS

SYS-TA-00102