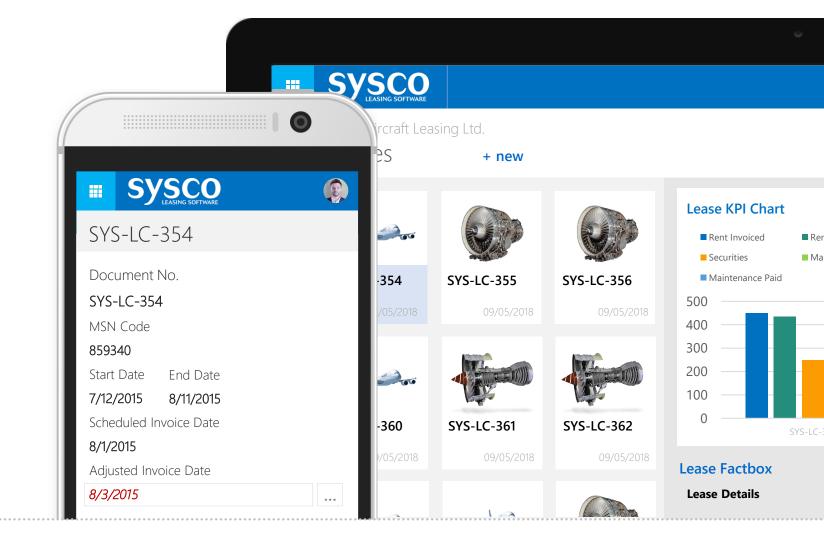

# Comprehensive Lease KPIs at a glance...

View all active leases with interactive KPI breakdowns that include key facts such as rent paid and pending, securities listed by type, maintenance paid and pending and more.

#### A 360° view of all lease information

Lease Cards provide an overview of all lease information. View assigned assets, lease securities, lessor contributions and lease intangibles to rates and schedules, MR Allocation and Fund Events through to Utilisation of Leased Assets – with full enterprise reporting.

#### Track Leases & Assets. Wherever you are.

Sysco Leasing Software travels with you on any web enabled mobile, tablet or desktop. Quickly find and retrieve the information you need, when you need it most.