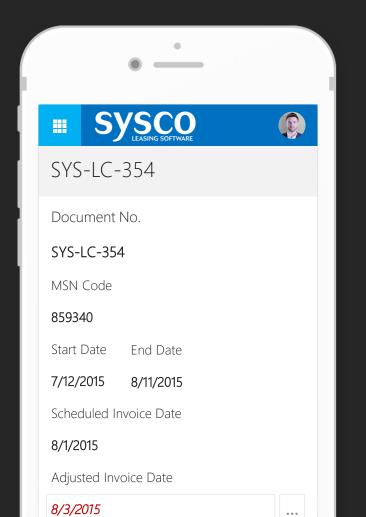

#### Fast, comprehensive search results.

Search leases, assets, components, technical reports, invoices and more...

SYS-LC-354

LEASE

SYS-LC-354

Start Date: 09/05/2018

ASSET

SYS-TA-00102

On Lease: SYS-LC-354

COMPONENTS SUMMARY

SYS-TA-00102

On Lease: SYS-LC-354

TECHNICAL REPORTS

SYS-TA-00102

INVOICES

SYS-CUST-000104

#### Track Leases & Assets. Wherever you are.

Sysco Leasing Software travels with you on any web enabled mobile, tablet or desktop. Quickly find and retrieve the information you need, when you need it most.