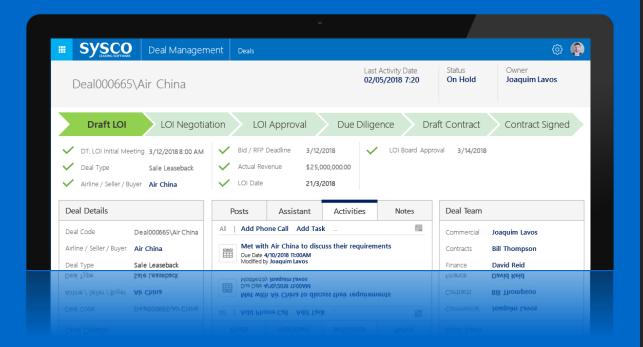

### Deal Manager

Deal Manager provides a structured process to deal management and approvals. With full team access across Draft LOIs, Due Diligence, Signed Contracts and more.

## Give process to progress with **Deal Manager**.

Sysco Leasing Software provides a structured process to deal management and approvals. With full team access across Draft LOIs, Due Diligence, Signed Contracts and more.

## Shine a spotlight on team deal activity.

Sysco Leasing Software provides a comprehensive audit trail of meetings, emails phone calls, scheduled tasks, notes across accounts, contacts and deals.