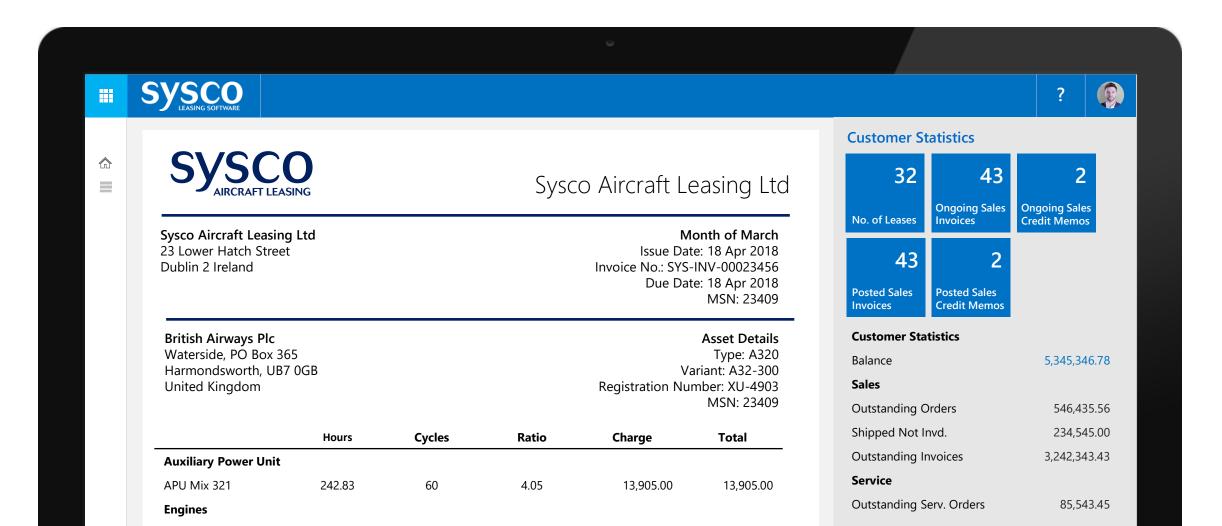

# Comprehensive Lease KPIs at a glance...

View all active leases with interactive KPI breakdowns that include key facts such as rent paid and pending, securities listed by type, maintenance paid and pending and more.

#### A 360° view of all lease information

Lease Cards provide an overview of all lease information. View assigned assets, lease securities, lessor contributions and lease intangibles to rates and schedules, MR Allocation and Fund Events through to Utilisation of Leased Assets – with full enterprise reporting.

# Flexible Rent Rates & Scheduling Engine.

Once Rental Rates are setup, intelligent Rent Schedules compensate for non-business days. Get insight into paid and outstanding rent amounts with direct access to customer invoices.

## Billing & Invoice Management.

Lease Manager generates invoices on demand or by batch. Invoices are emailed on mass or via an email client such as Microsoft Outlook to the specified email addresses.