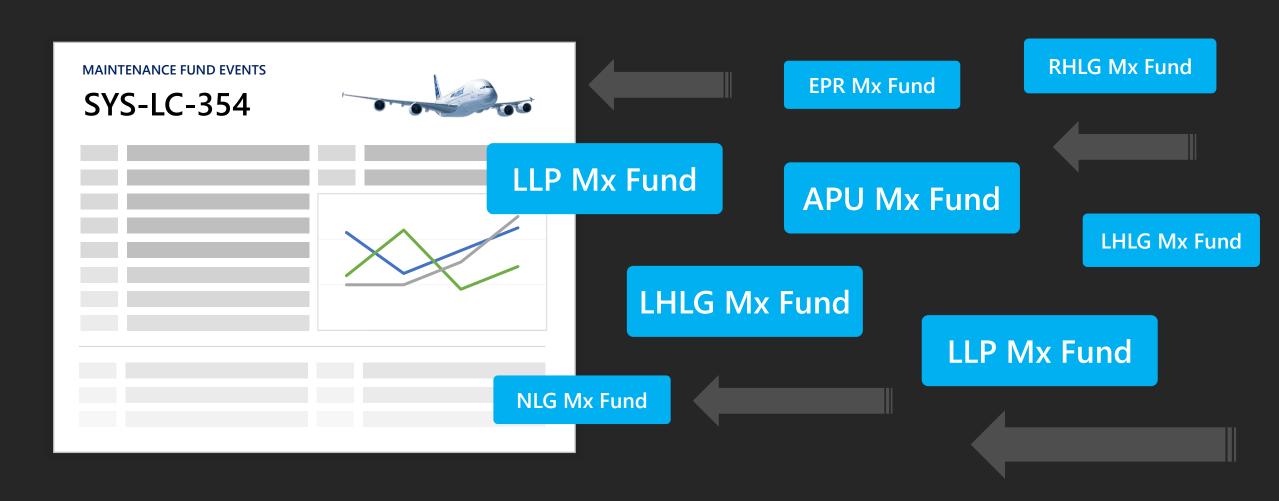

### Maintenance Reserve Management.

View the total amounts billed and collected in maintenance reserve fund events for each Maintenance Reserve Fund. Create complex reserve charge configurations and MR by LLPs.