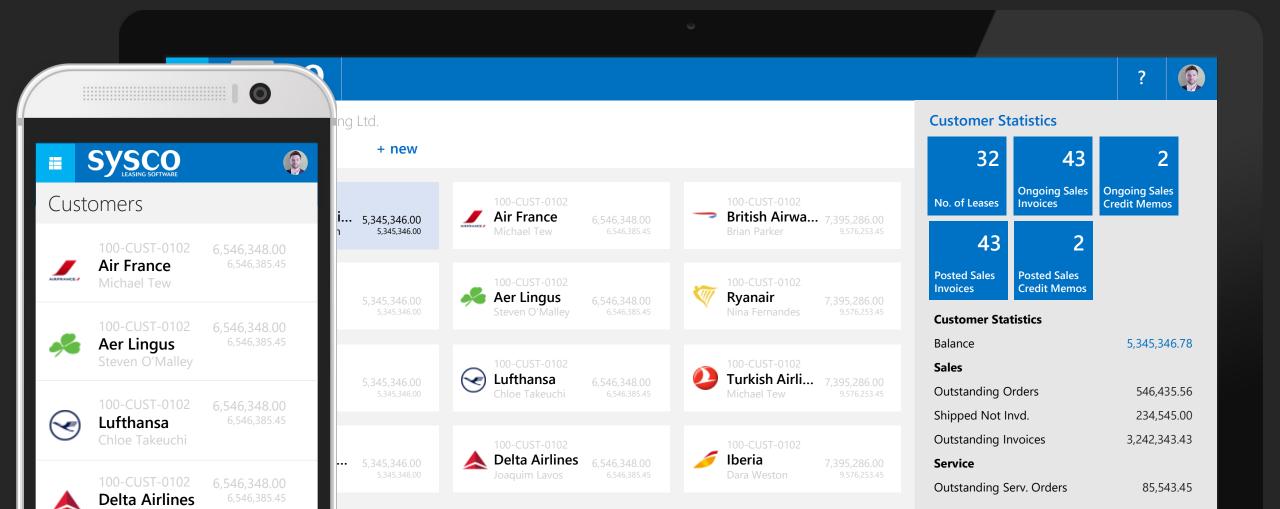

## Keep track of business accounts and contacts.

Sysco Leasing Software enables aviation sales and marketing teams to track new and existing business client opportunities; from origination through to contract and beyond.

## Customer & Vendor Management.

Lease Manager provides visibility of customer and vendor accounts with KPIs for each. View the Customers & Vendors related to each Company created within the Lease Manager.