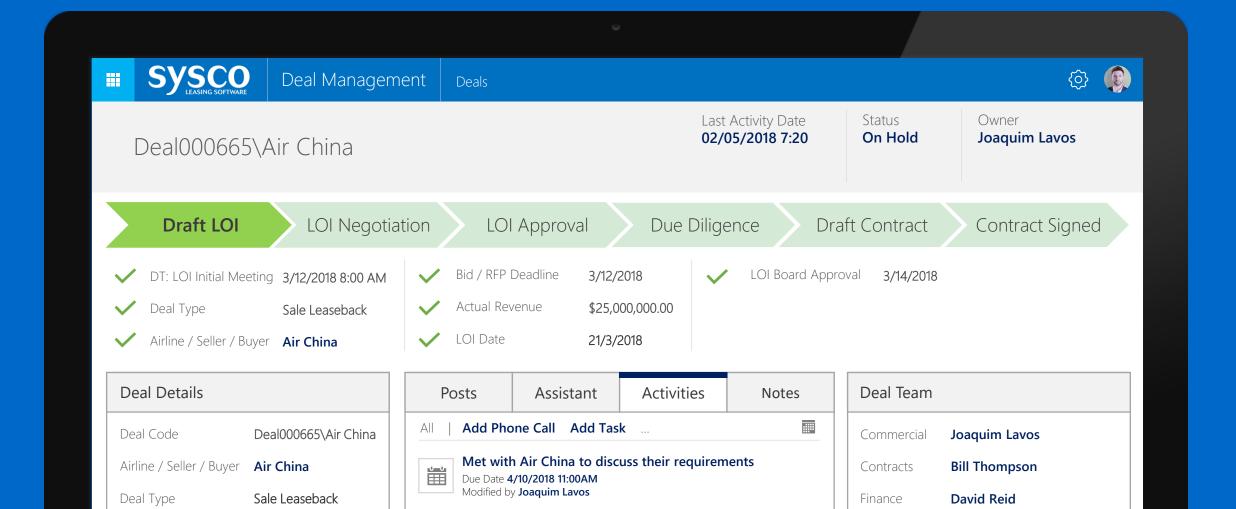

### Deal Manager

Deal Manager provides a structured process to deal management and approvals. With full team access across Draft LOIs, Due Diligence, Signed Contracts and more.

## Give process to progress with **Deal Manager**.

Sysco Leasing Software provides a structured process to deal management and approvals. With full team access across Draft LOIs, Due Diligence, Signed Contracts and more.

#### Manage document revisions for Bids & LOIs.

Sysco Leasing Software stores, organises and provides versioning control for important deal documents such as bid iterations and LOIs from draft to contract.