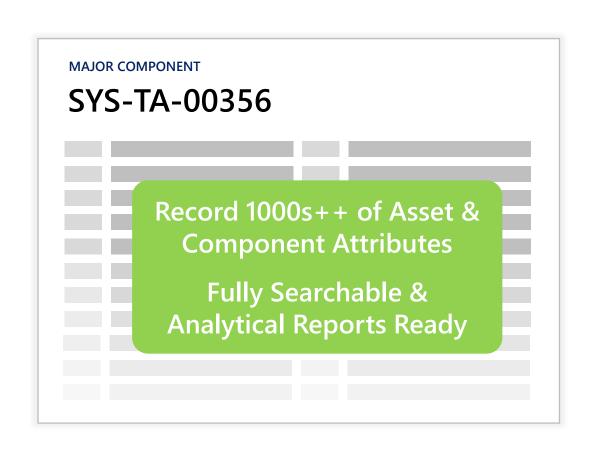

## Asset & Component Management.

Lease Manager includes extensive functionality to manage Assets and Components. Assets are created in a parental hierarchy. Drill down from top level major components to component parts to individual, constituent parts of the aircraft or engine.

MSN / ESN / DoM Manufacturer / Series Parts / LLPs etc. Disk Sheets Cover Sheets Asset History

Import Assets
Utilization Reports
Attributes
Technical Specification
Asset Certifications
Shop Visits
Thrust Categories