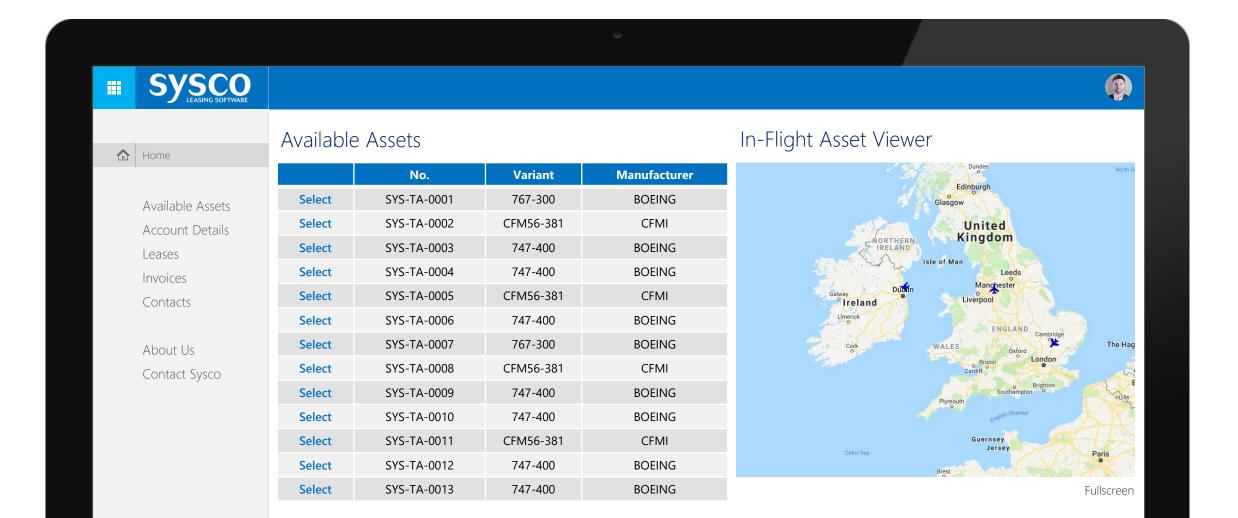

#### Web Portal Access for Customers & Vendors.

Web Portals enable authenticated access to available assets and self-service for Utilization Recording, Asset Tracking and Lease Management.