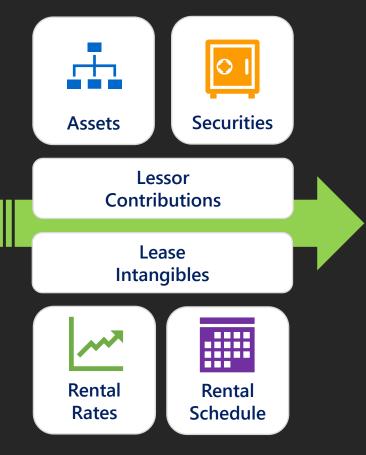

#### A 360° view of all lease information

Lease Cards provide an overview of all lease information. View assigned assets, lease securities, lessor contributions and lease intangibles to rates and schedules, MR Allocation and Fund Events through to Utilisation of Leased Assets – with full enterprise reporting.