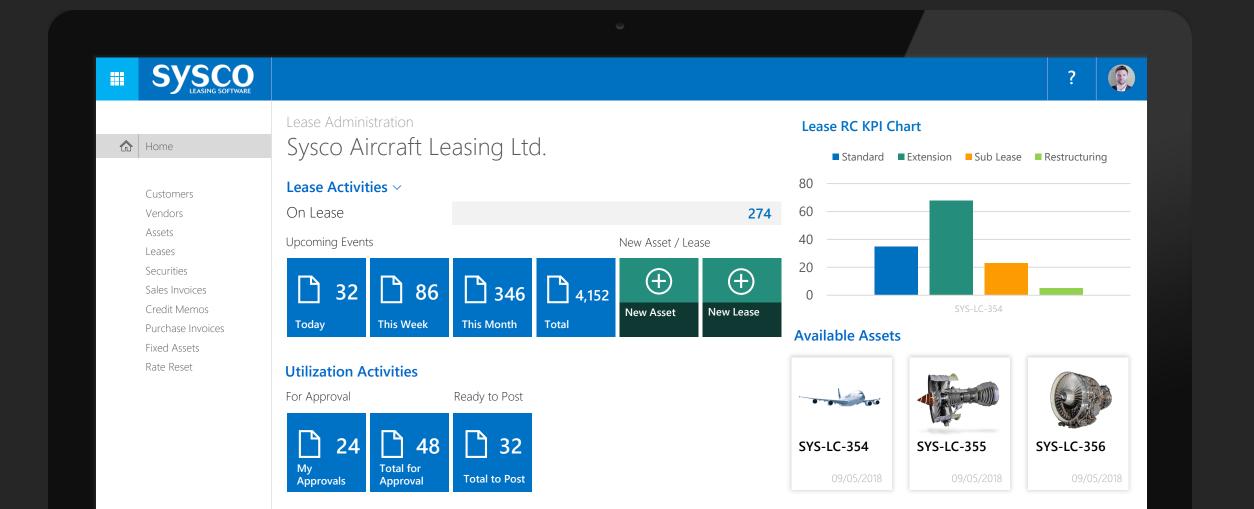

## Lease Manager. The new industry standard.

Lease Manager provides a structured process for managing Leases and Lease Financials, Assets & Components, Securities, Customers & Vendors, Billing & Invoicing and more...

# Comprehensive Lease KPIs at a glance...

View all active leases with interactive KPI breakdowns that include key facts such as rent paid and pending, securities listed by type, maintenance paid and pending and more.

#### A 360° view of all lease information

Lease Cards provide an overview of all lease information. View assigned assets, lease securities, lessor contributions and lease intangibles to rates and schedules, MR Allocation and Fund Events through to Utilisation of Leased Assets – with full enterprise reporting.