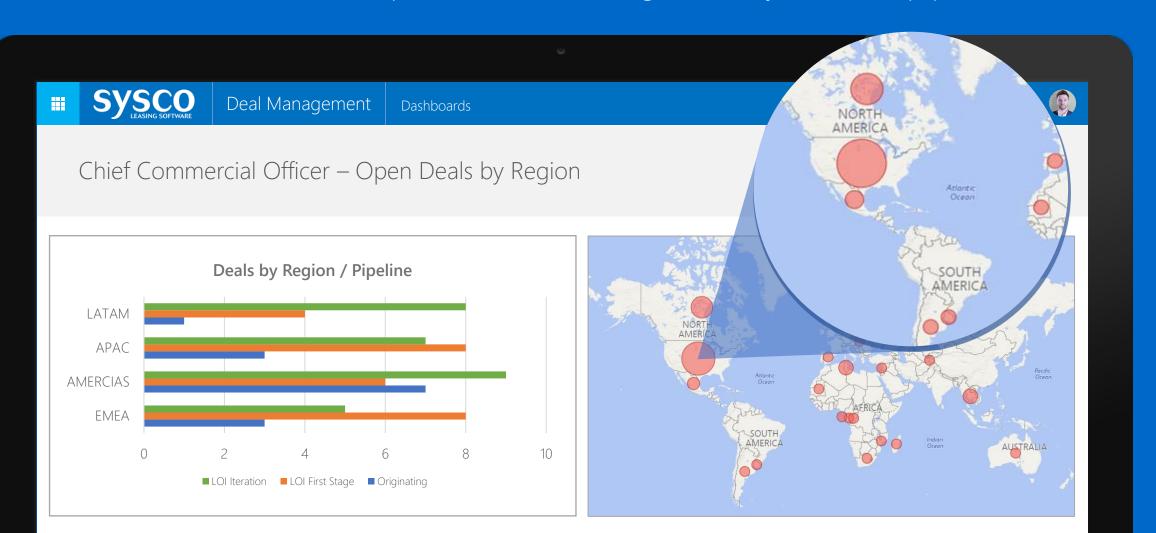

#### Focus on the deals that matter most.

Sysco Leasing Software prioritises your most important deals. Focused dashboards provide instant insights into your sales pipeline.