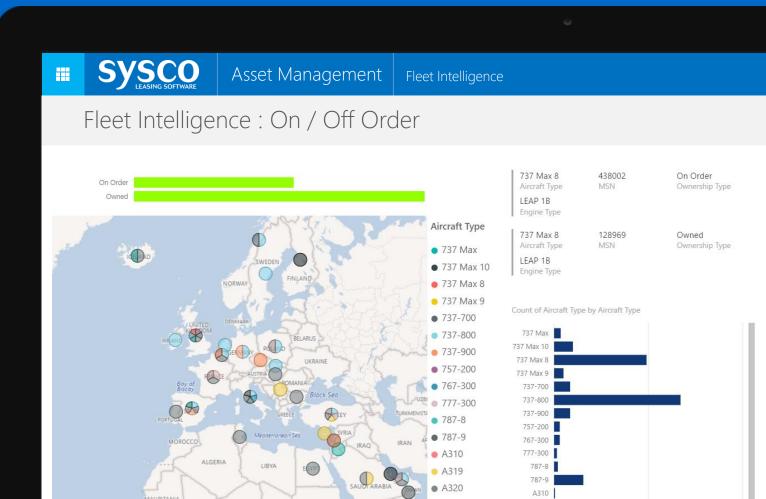

## Instant insight into global fleet portfolios.

Sysco Leasing Software takes in fleets from all major fleet management systems.

Access your fleet and drill down to asset level by MSN, Asset Type, Lessee Name and more.