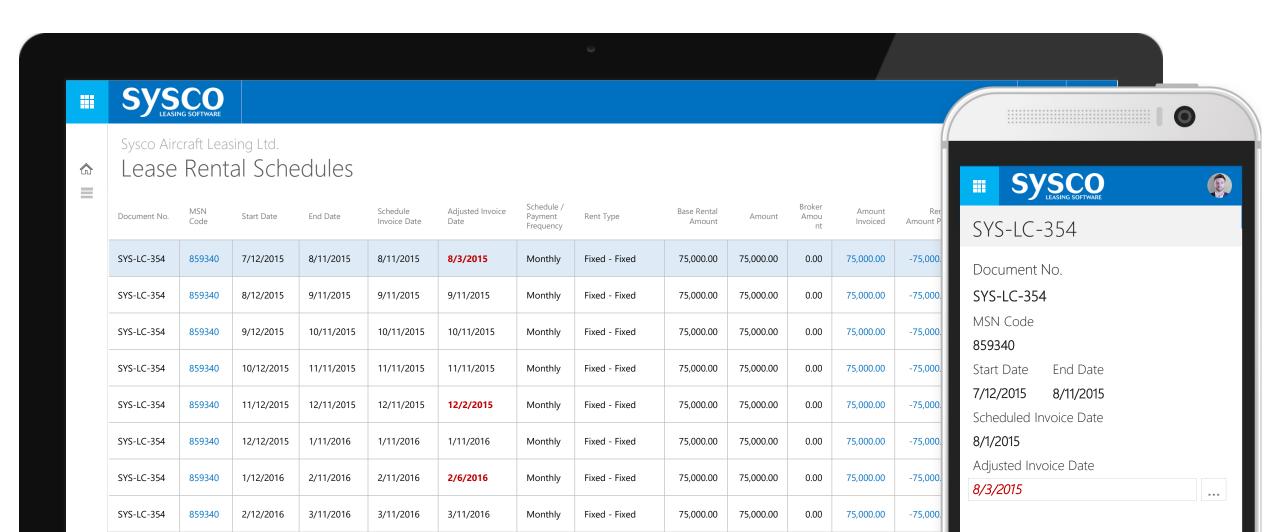

# Flexible Rent Rates & Scheduling Engine.

Once Rental Rates are setup, intelligent Rent Schedules compensate for non-business days. Get insight into paid and outstanding rent amounts with direct access to customer invoices.