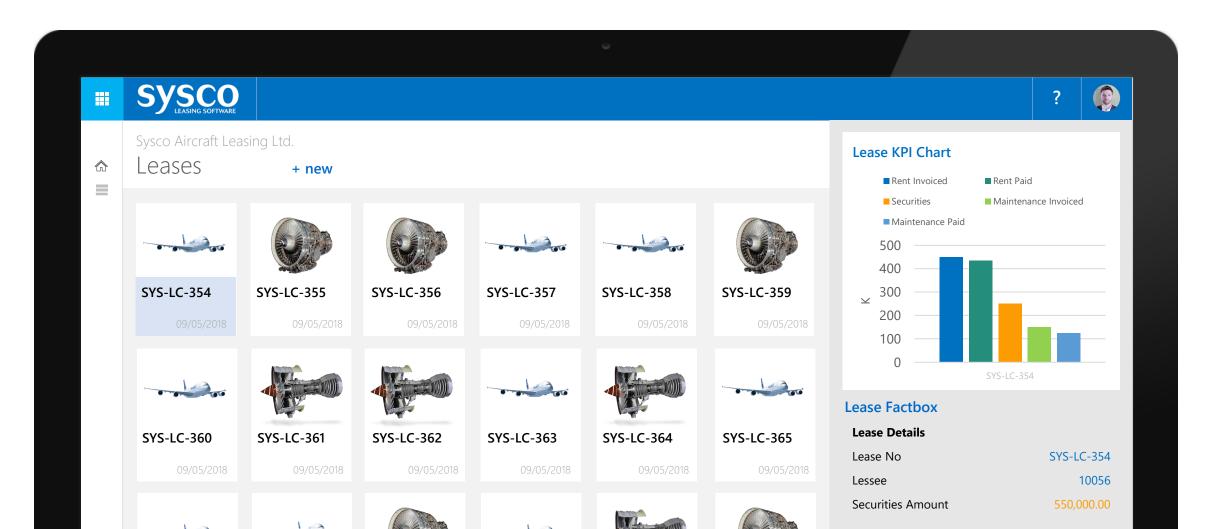

# Comprehensive Lease KPIs at a glance...

View all active leases with interactive KPI breakdowns that include key facts such as rent paid and pending, securities listed by type, maintenance paid and pending and more.

#### A 360° view of all lease information

Lease Cards provide an overview of all lease information. View assigned assets, lease securities, lessor contributions and lease intangibles to rates and schedules, MR Allocation and Fund Events through to Utilisation of Leased Assets – with full enterprise reporting.