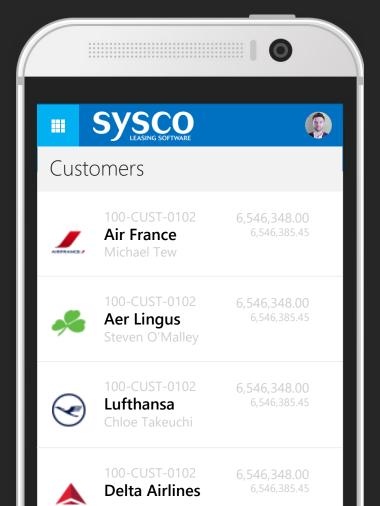

## Customer & Vendor Management.

Lease Manager provides visibility of customer and vendor accounts with KPIs for each. View the Customers & Vendors related to each Company created within the Lease Manager.

#### Track Leases & Assets. Wherever you are.

Sysco Leasing Software travels with you on any web enabled mobile, tablet or desktop. Quickly find and retrieve the information you need, when you need it most.