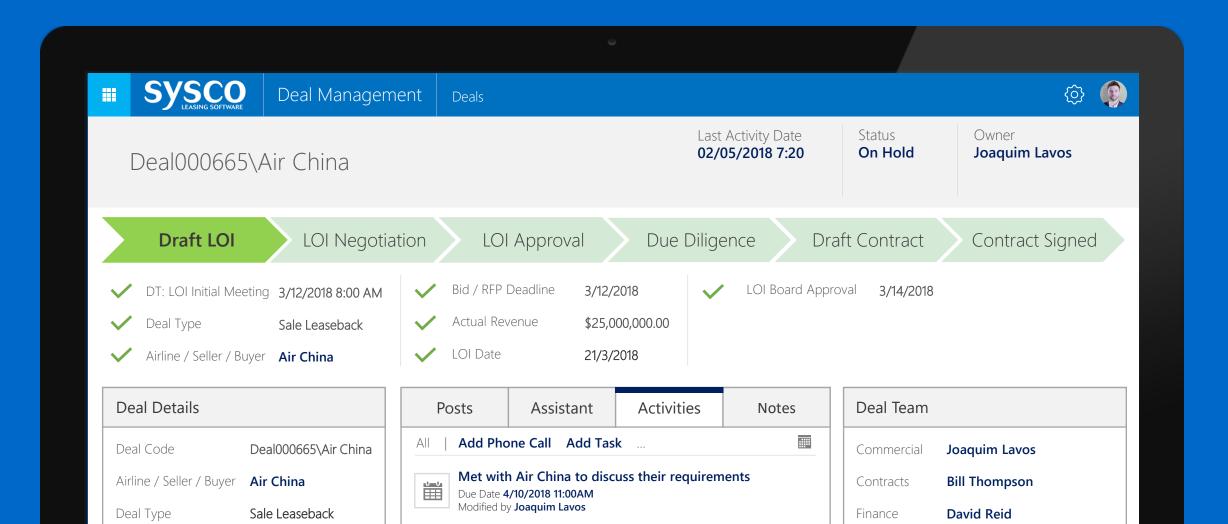

### Deal Manager

Deal Manager provides a structured process to deal management and approvals. With full team access across Draft LOIs, Due Diligence, Signed Contracts and more.

## Give process to progress with **Deal Manager**.

Sysco Leasing Software provides a structured process to deal management and approvals. With full team access across Draft LOIs, Due Diligence, Signed Contracts and more.