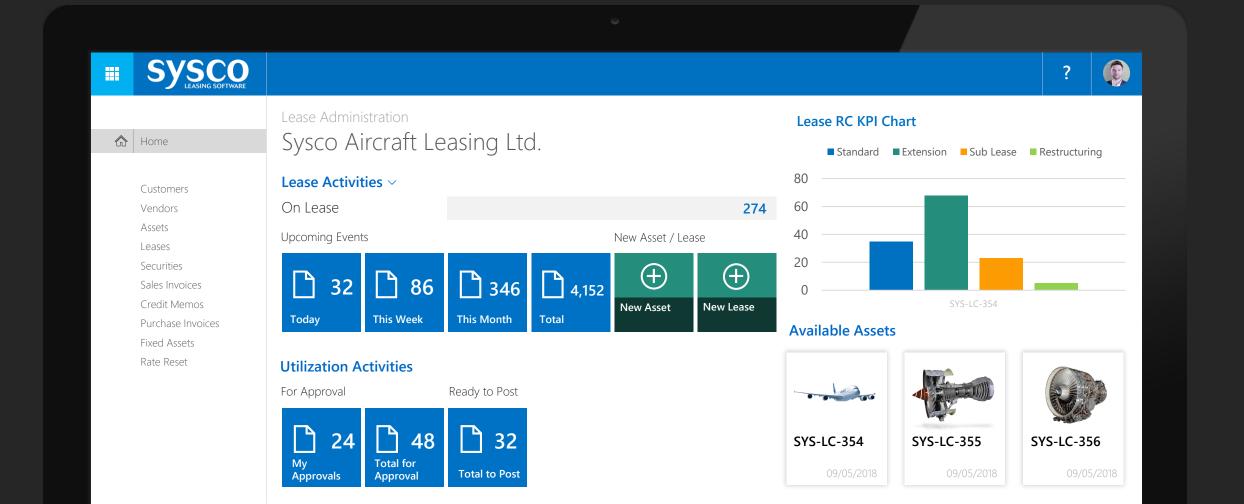

# Comprehensive Lease KPIs at a glance...

View all active leases with interactive KPI breakdowns that include key facts such as rent paid and pending, securities listed by type, maintenance paid and pending and more.

#### A 360° view of all lease information

Lease Cards provide an overview of all lease information. View assigned assets, lease securities, lessor contributions and lease intangibles to rates and schedules, MR Allocation and Fund Events through to Utilisation of Leased Assets – with full enterprise reporting.