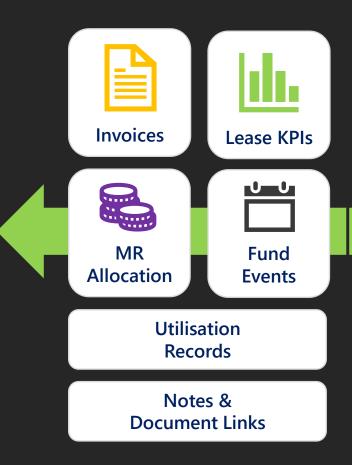

#### A 360° view of all lease information

Lease Cards provide an overview of all lease information. View assigned assets, lease securities, lessor contributions and lease intangibles to rates and schedules, MR Allocation and Fund Events through to Utilisation of Leased Assets – with full enterprise reporting.