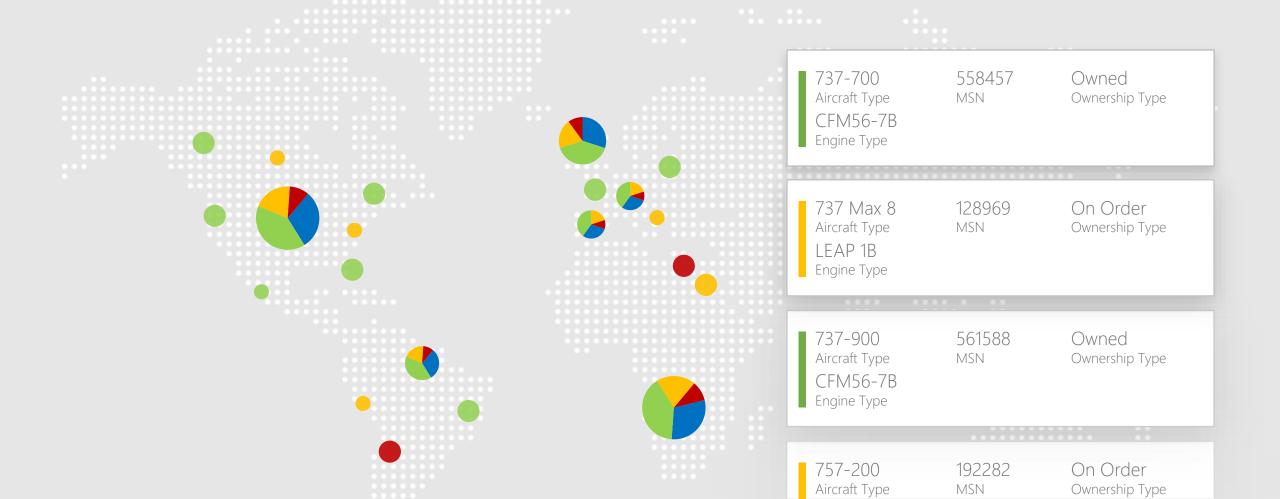

## Instant insight into global fleet portfolios.

Sysco Leasing Software takes in fleets from all major fleet management systems.

Access your fleet and drill down to asset level by MSN, Asset Type, Lessee Name and more.