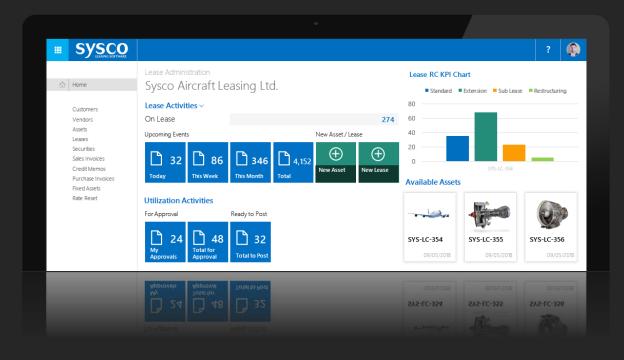

#### Lease Manager

Lease Manager provides a structured process for managing Leases and Lease Financials, Assets & Components, Securities, Customers & Vendors, Billing & Invoicing and more...

## Lease Manager. The new industry standard.

Lease Manager provides a structured process for managing Leases and Lease Financials, Assets & Components, Securities, Customers & Vendors, Billing & Invoicing and more...

# Comprehensive Lease KPIs at a glance...

View all active leases with interactive KPI breakdowns that include key facts such as rent paid and pending, securities listed by type, maintenance paid and pending and more.