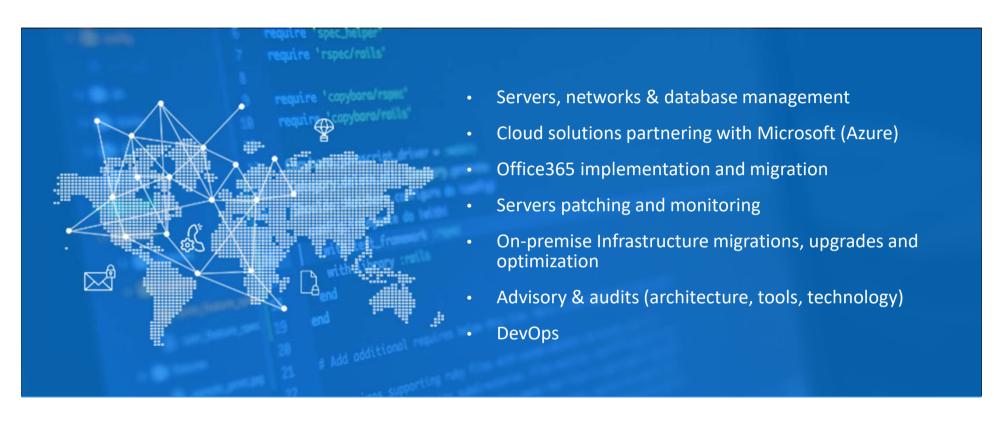

# IT INFRASTRUCTURE

- Cloud services
- Servers and networks
- Consulting and audits
- Maintenance and support

# IT INFRASTRUCTURE SERVICES

## **Operating Systems:**

Windows Server, Linux

# Microsoft Systems:

Exchange, System Center, Skype For Business, IIS, Defender, Indentity Management (MIM)

# Infrastructure management:

LDAP, AD, Patching

## Databases:

MS SQL Server, PostgreSQL, MySQL

#### Security:

VPN, NAC, firewalls, proxy servers

#### Cloud:

AWS, Azure, O365, Intune

#### Virtualization:

Hyper-V, VMware

## Monitoring:

Nagios, NetFlow, Cacti, PRTG

#### Networks:

TCP/IP, LAN, WAN, routing, switching

## Hardware:

x86 Servers, LAN switches, routers,

## Telephony:

VoIP, Asterisk, Cisco