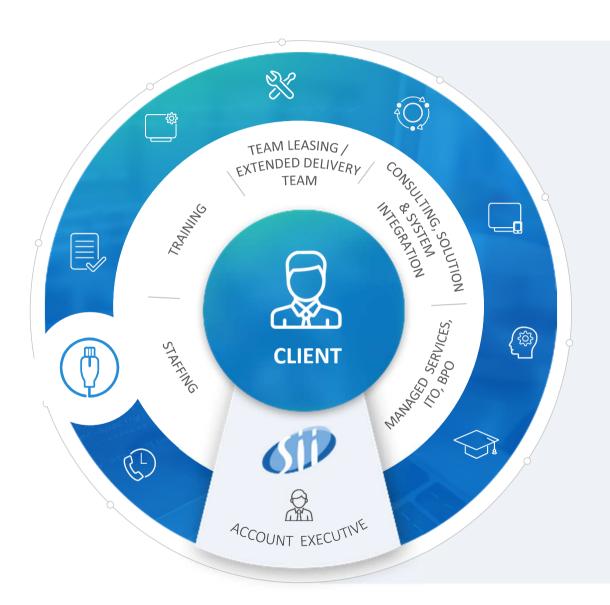

# OFFER – ONE STOP SHOP

# IT INFRASTRUCTURE

- Cloud services
- Servers and networks
- Consulting and audits
- Maintenance and support