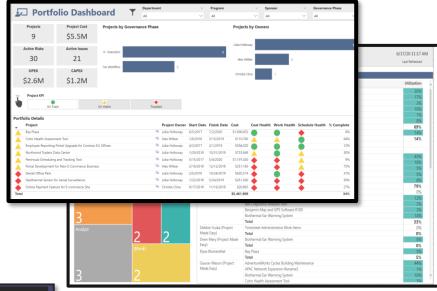

## **Gain Actionable** Insights

By leveraging Power Apps and Power Automate, data moves from structured to structured enabling powerful and actionable dashboards and reports in **PowerBI** 

## Improve Productivity | Governance

Allow teams to capture data faster through forms and workflows built on **Power Apps** saving time and costs without compromising actionable data and insights needed to make decisions and drive performance.