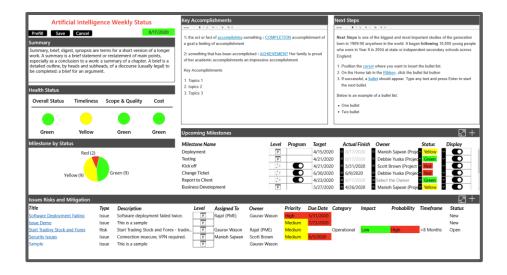

# Seamlessly **Automate Data Collection**

Gather **actionable data** faster. Allow teams to capture key data through forms and **workflows** built on Power Apps saving time and costs without compromising actionable data and insights needed to **make decisions** and **drive performance**.

## **Gain Actionable** Insights

By leveraging Power Apps and Power Automate, data moves from structured to structured enabling powerful and actionable dashboards and reports in **PowerBI** 

## Improve Productivity | Governance

Allow teams to capture data faster through forms and workflows built on **Power Apps** saving time and costs without compromising actionable data and insights needed to make decisions and drive performance.