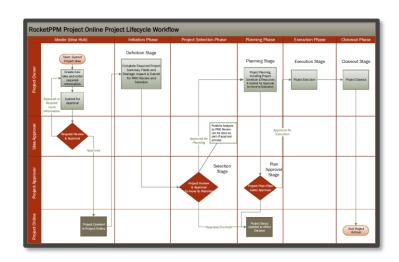

### **Enhance Process Governance using** Workflows

Capture proposed benefits and build out business cases to ensure your organization business processes deliver value. Keep approvals on track with notifications and forms managed in workflows built in Power Automate.