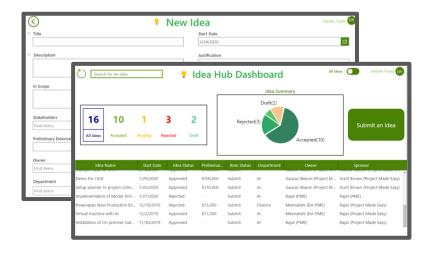

## **Innovate Effectively**

**Idea Hub** offers an intuitive way to collect ideas from the broader workplace audience and encourages employee engagement. Leverage your enterprise social network to rank and collaborate on ideas. Leverage workflows for a deeper vetting and selection process.