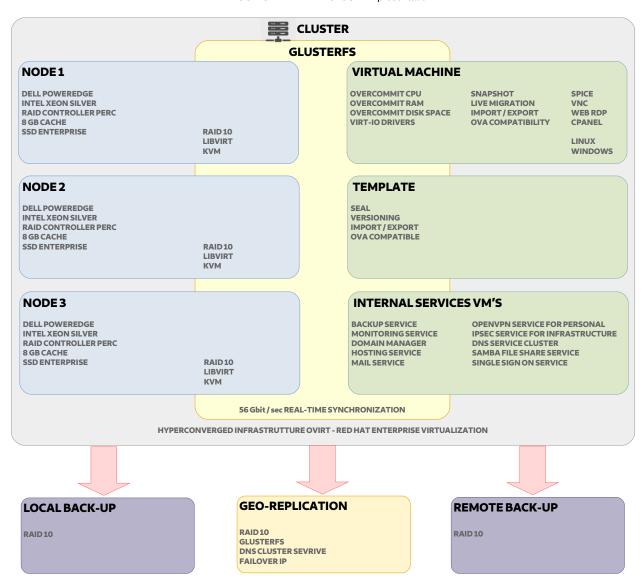

#### cluster specifications

geo-redondancy

high avaliability

business continuity with geographical diversity

fault tolerance

no point of failure

lolal / geographical disaster recovery

VDO kernel based deduplication & compression system for data storage

22 physical 12 pseudological (RAID BASED) and 6 logical disks used

6 physical servers used

enterprice redondancy system

Grusterfs

# virtualization specifications

template sistem with versioning

import / export templates and VM's

tagging network (VLAN)

**OVA** compatibility

disk migration between storage domains

numa integration

Server / desktop / high performance optimization

virt-io drivers

VM uefi compatibility

Active Directory / FreeIPA integration

fencing directive

## client specifications

API

spice protocol

vnc protocol

WEB client remote desktop protocol

SSH protocol

RDP

Cpanel

WEB manager domain

WEB manager hosting

WEB manager mail accounting

WEB manager Virtual Mashine manager

### additional services

**Microsoft SPLA licensioning** 

backup service

monitoring service

Domain manager

hosting service

Mail service

Openvpn service for personal

Ipsec service for office infrastrutture

Dns cluster service

Samba file sharing service

Single sign on service