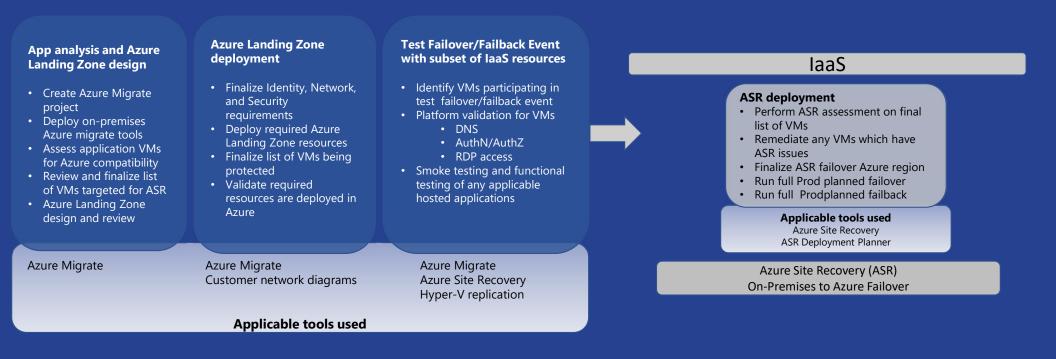

#### Turnkey Azure Datacenter (TAD) Engagement Methodology

## TAD Engagement Methodology







nDivision Inc. confidentia

#### TAD Engagement Methodology Create Detailed Plan



nDivision Inc. confidentia

# TAD Engagement Methodology Review Plan

n

**Review Plan** 



### TAD Engagement Methodology Create SoW/Project Plan





Input

Create final architecture diagrams, and SoW with project details





Output



### n Azure Site Recovery (ASR) project sample





#### References

Azure Architecture Center - <u>Azure Architecture Center - Azure Architecture Center | Microsoft Docs</u> Azure Architecture PDF - <u>https://docs.microsoft.com/en-us/azure/architecture/opbuildpdf/toc.pdf?branch=live</u> FastTrack - <u>Microsoft FastTrack, move to the cloud with confidence</u>