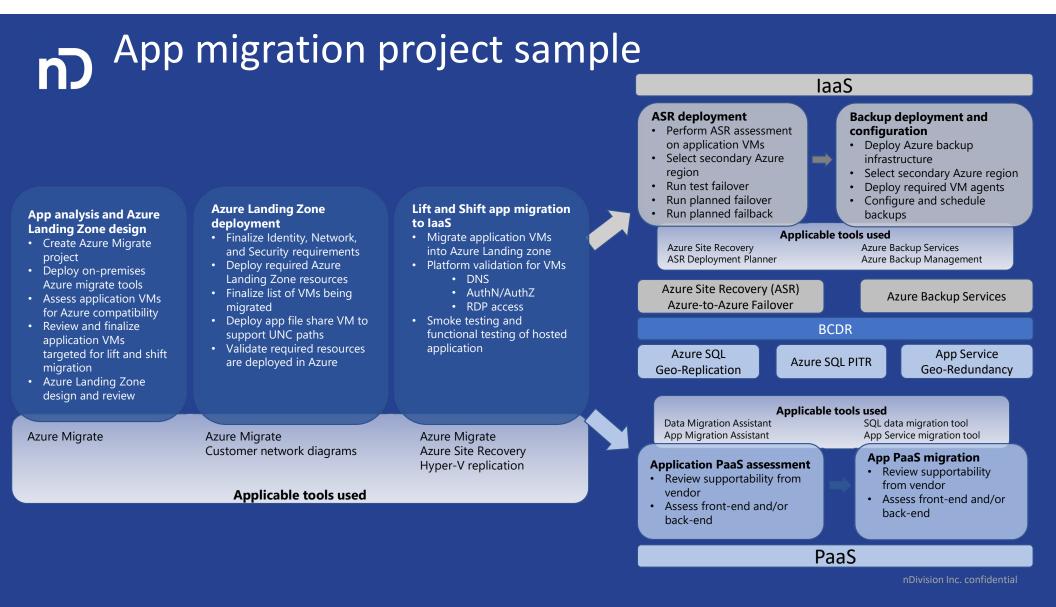

#### Turnkey Azure Datacenter (TAD) Engagement Methodology

## TAD Engagement Methodology







nDivision Inc. confidentia

#### TAD Engagement Methodology Create Detailed Plan



nDivision Inc. confidentia

# TAD Engagement Methodology Review Plan

n

**Review Plan** 



### TAD Engagement Methodology Create SoW/Project Plan





Input

Create final architecture diagrams, and SoW with project details





Output



### n Azure Site Recovery (ASR) project sample





#### References

Azure Architecture Center - <u>Azure Architecture Center - Azure Architecture Center | Microsoft Docs</u> Azure Architecture PDF - <u>https://docs.microsoft.com/en-us/azure/architecture/opbuildpdf/toc.pdf?branch=live</u> FastTrack - <u>Microsoft FastTrack, move to the cloud with confidence</u>