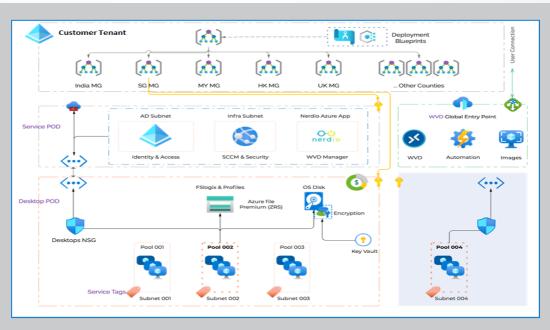

bining the power of their partnership with Tech Mahindra, the acceleration of their cloud capabilities and the strategic know-how and support of their Prudential regional counterparts, they have not only closed the gap created by InsureTech but very well on their way of becoming a disruptor themselves".

"

Jennifer Villalobos - Chief Digital and Technology Officer Prudential Life Assurance (Thailand) PCL



Microsoft Azure is an ever-expanding set of cloud computing services to help your organization meet its business challenges. With Azure, your business or organization has the freedom to build, manage, and deploy applications on a massive, global network using your preferred tools and frameworks.

WWW.MICROSOFTAZURE.COM

#### **POC Approach**





Azure AVD – Block Diagram -Indicative