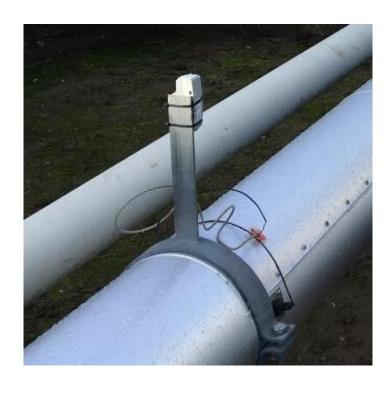

### PIPELINE CORROSION MONITORING

#### Solution

- Measurement
  of corrosion conditions under
  isolation by installing
  percolation-sensors parallel
  to piping (in isolation)
- Send measurement via LPWAN to central repository for storage