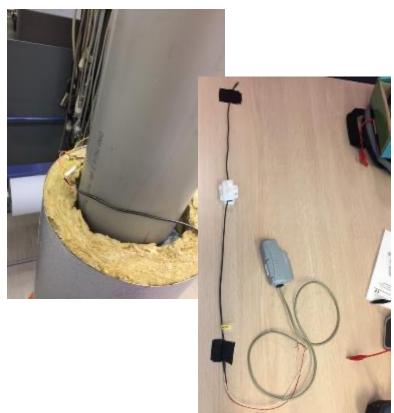

### PIPELINE CORROSION MONITORING

#### Solution

- Measurement
  of corrosion conditions under
  isolation by installing
  percolation-sensors parallel
  to piping (in isolation)
- Send measurement via LPWAN to central repository for storage