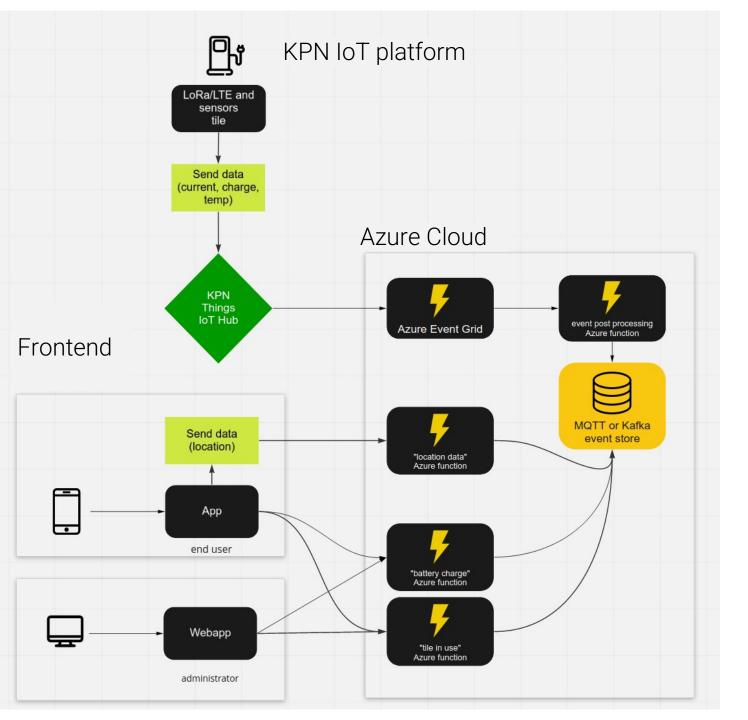

# IOT ARCHITECTUUR GEBASEERD OP AZURE CLOUD

- Functions/lambda's
- Elastic Scalable
- Pay per use based infra

KPN IoT & Ordina solution

# PROVEN ARCHITECTURE ©