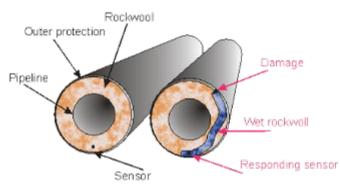

### PIPELINE CORROSION MONITORING

#### Solution

- Measurement
  of corrosion conditions under
  isolation by installing
  percolation-sensors parallel
  to piping (in isolation)
- Send measurement via LPWAN to central repository for storage