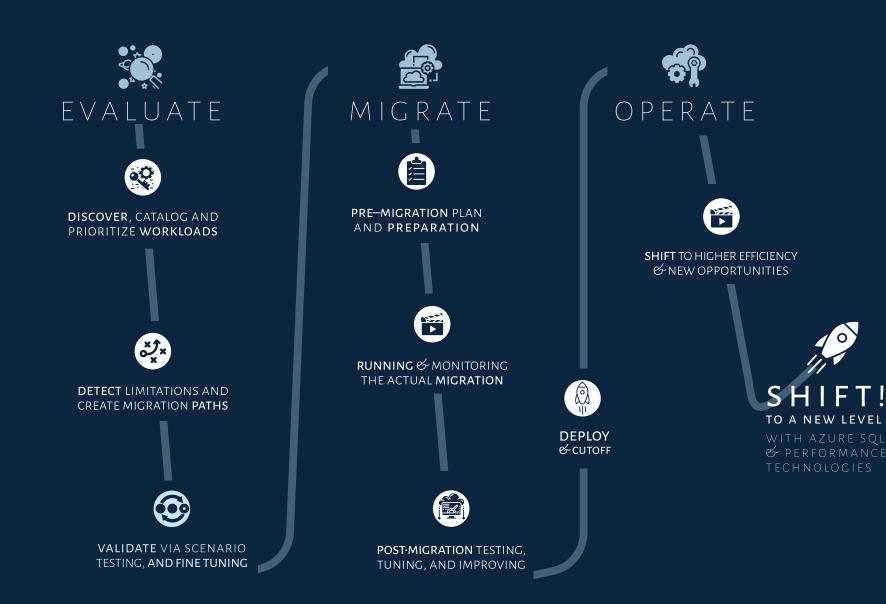

Migrating database dependent workloads is a major step in the "cloud journey" for any organization, and it's important to understand and communicate the benefits, as well as to map out individual challenges and paths.

**Ideally each organization needs a customized plan** that will **focus on immediate needs** and quick wins (such as extending the lifecycle of EOL Windows Server, simple "lift and shift" to cloud VMs, and more), **while also opening up unique cloud-related opportunities** for app modernization, for the creation of entirely new services, and adopt modern cloud–native engineering practices.

**Azure SQL** offers an unprecedented range of options that allow you to achieve swift returns on your investment <u>and</u> chart your long term cloud initiatives. **Performance** is here to help you (1) navigate through all the options, (2) assess the pros and cons for a number of migration scenarios, and (3) to carry out the migration safely and effectively.