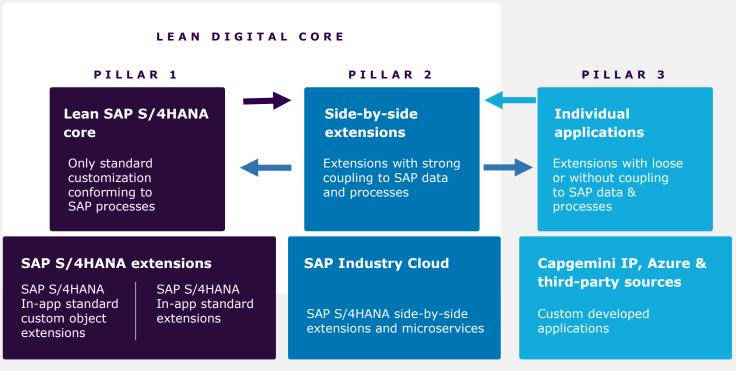

## Stay lean and agile with a simple and clean digital core

Using our multi-pillar approach, we make the core as clean and lean as possible, so you remain agile and can respond to changing market demands, without disrupting your most important core applications.

## Optimize the platform with a multi-pillar solution architecture

Our multi-pillar solution architecture helps build business advantage at the right place, so the core remains clean and you remain as agile as possible.

It's best to use standard functions of the core ERP platform and move extensions to the SAP Cloud Platform and Azure, while customized applications live outside the core all together.

#### **Step 1: Define your business domains**

Decide in which domains you can build business advantages at the right place and on the right platform.

#### **Step 2: Categorize them into pillars**

Categorize applications into pillars, moving business differentiators and previous customization outside, so processes remain agile and minimize disruption.

#### **Step 3: Carve out services**

Carve out existing custom code during the transition to keep the core as lean and clean as possible.

#### **Step 4: Move innovation to the edge**

Build new custom applications at the edge using a combination of SAP, Azure and Capgemini IP.

Seize the SAP S/4HANA transformation opportunity © 2020 Capgemini. All rights reserved.