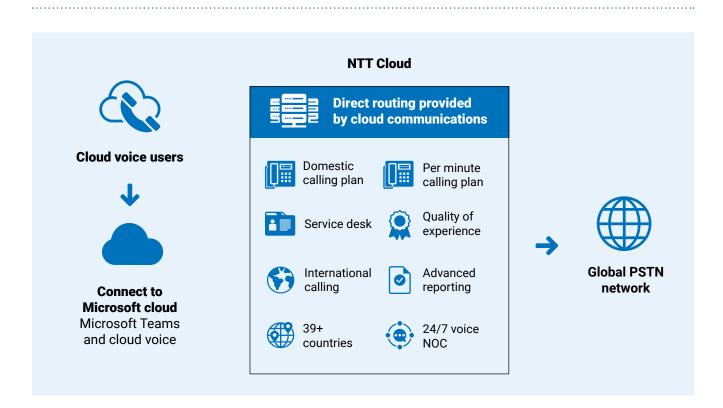

# An overview of our Direct Routing capability

With more than eight years of experience delivering Microsoft cloud voice services, advantages of using us include:

## Global coverage

Calling plans covering 39+ countries with flexible calling plan offers.

## Global network

Global direct routing infrastructure deployed on NTT's lowest latency global network.

## **Cloud transformation** services (CTS)

Proven professional services, support, and support+ services approach in executing your Microsoft Teams strategy.