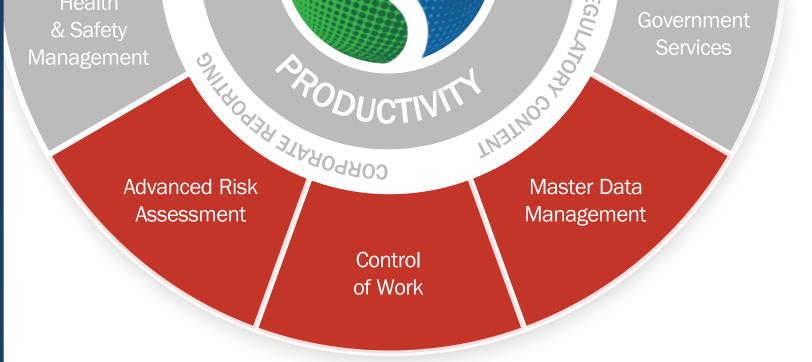

#### **Operational Risk Management**

Our industry-leading Operational Risk Management solutions enable industry operators to establish a unified strategy for their control of work, risk assessment and master data management processes so they can drive Operational Excellence enterprisewide.

#### **Master Data Management**

provides a framework to help organizations globally structure and centrally manage their data masters, including Maintenance, Repair & Operations (MRO), industrial and facility services, product information, finished goods, and direct and indirect materials.

#### **Control of Work**

provides the first integrated, real-time view of a plant's operational reality to help organizations effectively manage safety and productivity.

#### **Advanced Risk Assessment**

provides a framework, configurable methodologies and workflows to help organizations standardize and record risk assessments and ensure proper controls are in place.