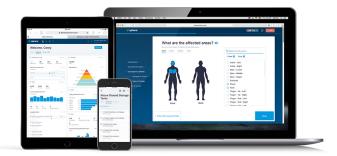

## Integrated Risk Management Delivered on SpheraCloud

SpheraCloud is a SaaS-based and mobile platform built on proven best practices that connects risks across the organization. Featuring a responsive, configurable and intuitive cloud-based user interface, the SpheraCloud platform is designed to help businesses improve decision-making and performance with an integrated view of their risk portfolio—from single site deployments to global rollouts.