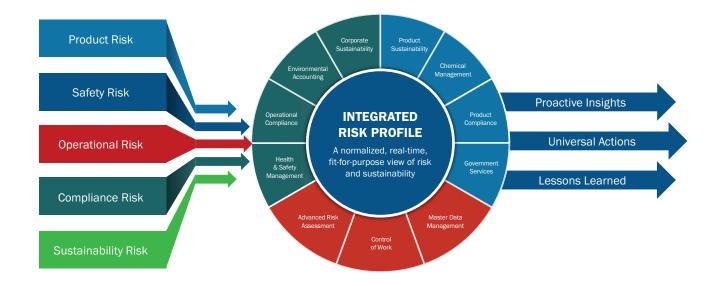

## SpheraCloud

Integrated Risk Management to Improve Safety, Sustainability and Productivity

We know that risk is everywhere: in the processes we follow, the materials we use, and the products we create. Understanding, managing and mitigating risk is critical to success and requires innovative integration of information and insights across the enterprise.