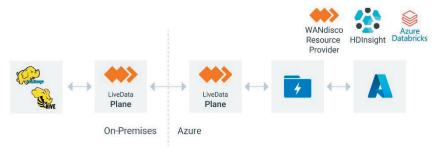

## LiveData Plane for Azure

Consistent data everywhere.

LiveData Plane for Azure provides active-active data and metadata consistency across two or more distributed Hadoop environments. LiveData Plane for Azure is driven by WANdisco's patented distributed coordination engine, which uses consensus to ensure 100% data consistency at all times. You can use LiveData Plane for Azure to ensure the changes that originated at your on-premises Hadoop cluster are replicated to your Azure HDInsight cluster backed by ADLS — and vice versa.

LiveData Plane for Azure - active-active replication