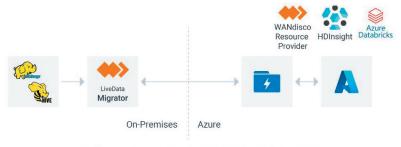

## LiveData Migrator for Azure

Migrate from Hadoop to cloud without disruption or downtime.

LiveData Migrator for Azure is a native Azure service that enables users to migrate petabyte-scale Hadoop data and Hive metadata to the Azure cloud with zero application downtime and zero risk of data loss, even while the source data is under active change.

Migration of the selected data sets are performed with a single pass through the source storage system, eliminating the overhead of repeated scans while also supporting continuous migration of any ongoing changes from source to target.

LiveData Migrator for Azure - on-premises to Azure migration