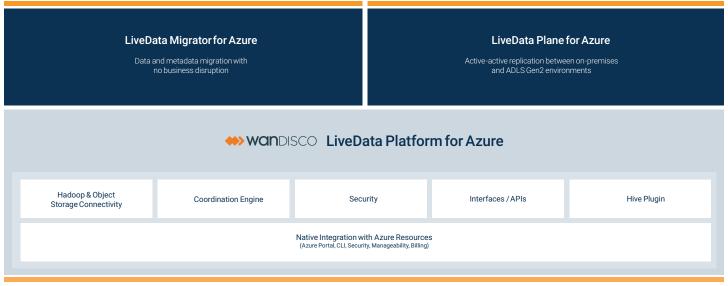

# LiveData Cloud Services for Azure

Turnkey solutions facilitate petabyte-scale migration and replication without business disruption

LiveData Cloud Services for Azure enable Microsoft enterprise customers to accelerate digital transformation by seamlessly migrating and replicating their business-critical Hadoop data and Hive metadata to the Azure cloud, with zero downtime or data loss and while minimizing the business risks associated with these modernization initiatives.

LiveData Migrator for Azure and LiveData Plane for Azure are the first two LiveData Cloud Services for Azure and are both available on the Azure Marketplace.

LiveData Cloud Services for Azure

WANdisco LiveData Cloud Services for Azure are natively integrated with Azure resources to provide customers with turnkey solutions and several key integration benefits, including:

#### Simplified deployment and operation

Deep integration with Azure resources enables LiveData Cloud Services for Azure to be deployed at the same time as other native Azure services and with an equivalent user experience by using the Azure Portal and Azure CLI.

#### Support for Native Azure security and manageability

LiveData Cloud Services for Azure leverage Azure features such as Role-Based Access Control, Active Directory, Azure Policy enforcement, and Activity Log integration.

### Streamlined and simple billing integration

Customers are billed through Azure, eliminating the need for you to add a new vendor contract or require additional vendor approvals.