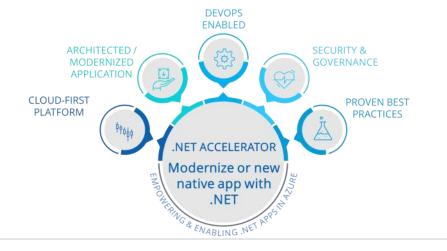

InCycle's .NET Application Modernization Accelerator for Azure App Services and Azure SQL DB provides all the key components required for successful application modernization. Every aspect is designed to leverage cloud services and modern practices to drive business advantage. Cloud-first strategies and architectures provide levers to match IT and application goals. Be it scale, resiliency, security or advanced DevOps and governance, InCycle's' packaged accelerator not only saves time and money, but also ensures companies can move forward with confidence and — peace of mind.

# DRIVING FACTORS

#### **Accelerate Innovation**

Leverage cloud native technology and capabilities such as infrastructure as code, auto scale, security, and monitoring to deliver powerful modern apps.

#### Simplified Maintenance

Infrastructure and delivery automation tasks like provisioning, patching and upgrading become rapid and governed processes.

#### Scale Easily

Deploy your application across resilient scalable cloud-based resources.

### Adaptability

Deploy your application across resilient scalable cloud-based resources.

#### **KEY DEVOPS PRACTICES**

State-of-the-art DevOps practices, like CI/CD infrastructure as code, helps teams deliver code faster and manage resources effectively.