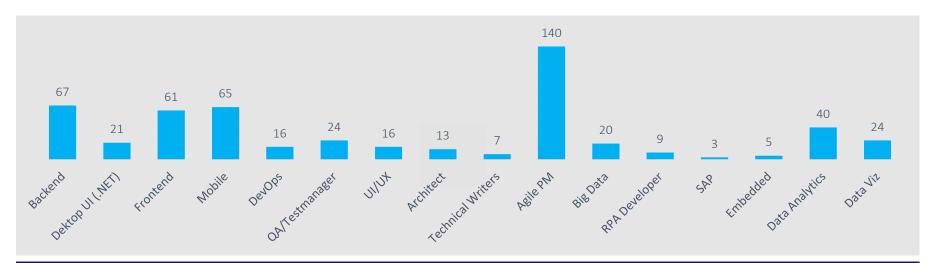

# EXPERTS IN VARIOUS FIELDS

YEARS OF

**EXPERIENCE** 

We have more than 200
Software Experts distributed over different technologies and frameworks and 140 certified agile Project Managers (SCRUM, SAFe, LeSS, ...).

- Communications
- Data Platform
- Enterprise Mobility Management

We develop software worldwide and have experts in every important domain.

- ~200 SW Developers distributed over different technologies and frameworks
- ~ 140 certified agile Project Managers (SCRUM, SAFe, LeSS, ...)
- We set up a custom build team within 4 weeks from PO to development start
- Business Analysts, Architects and DevOps Engineers are ready at project start
- We ramp up a new team in a running project within 6 weeks (fully operational)
- We scale our company with a 4 week hiring process
- Each year we grow healthy by 10% in the SW development capacities