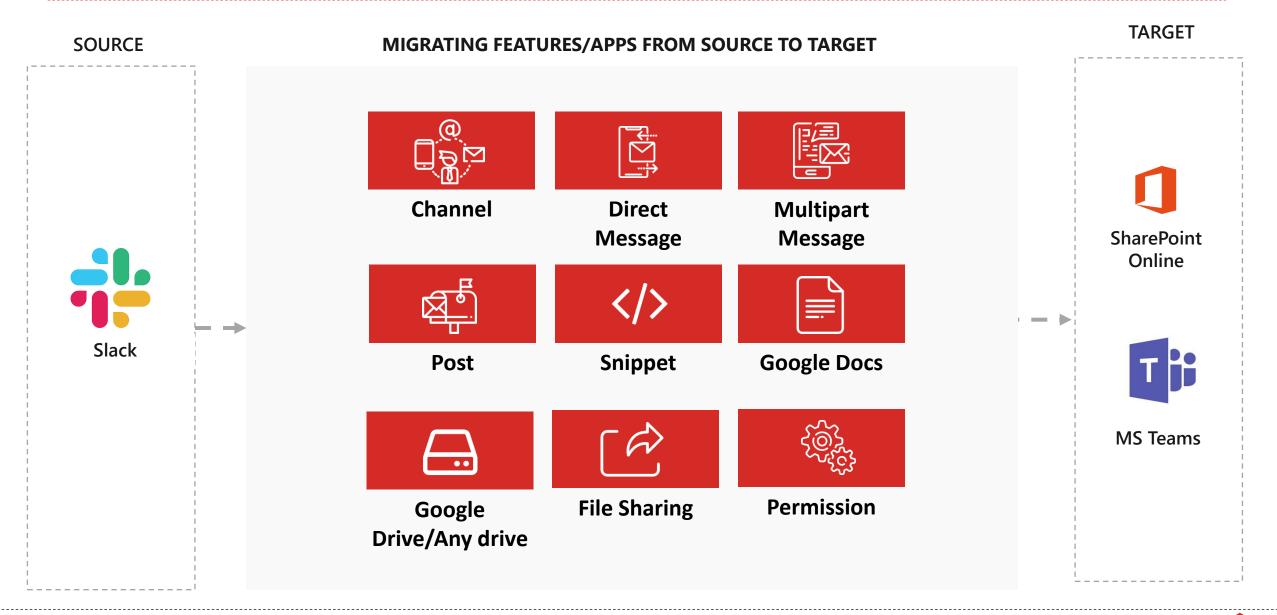

## Slack Migration

"Our product migrates all the content from **Slack** to **MS Teams** in a **like-for-like** manner without compromising Slack's user experience"