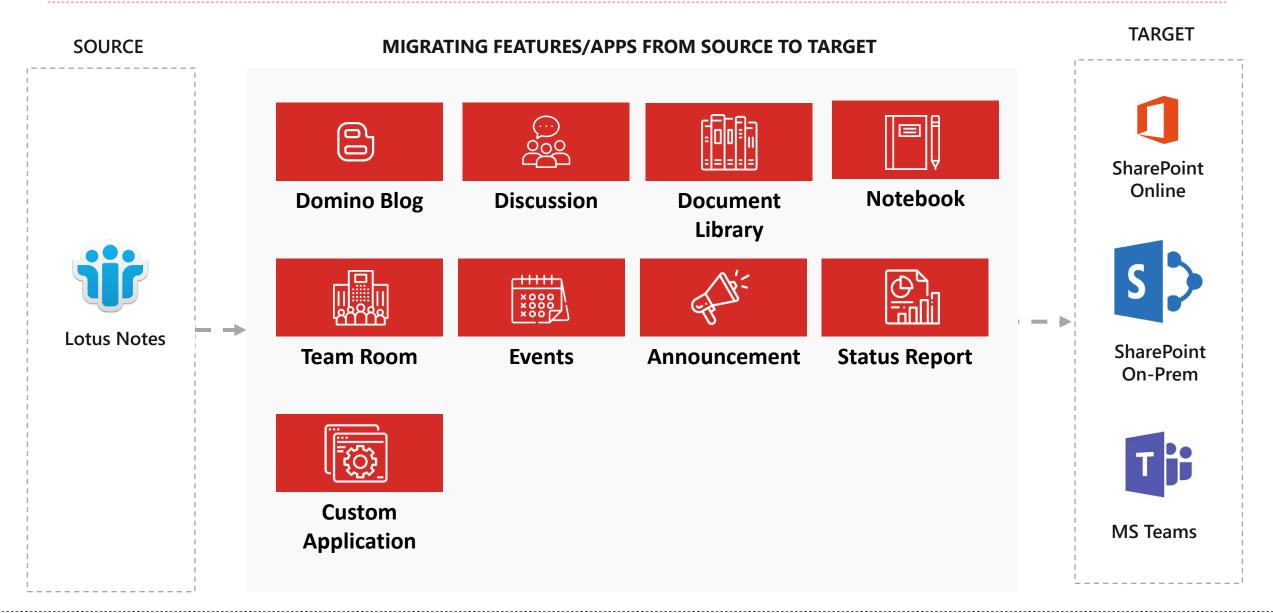

## Lotus Notes

**Engagement Model** 

**Quarter Back Model** Migration Client ゆシ Contact Architect  $\succ$ Migration Migration Engineer **Tester Engagement Manager** & SharePoint Expert