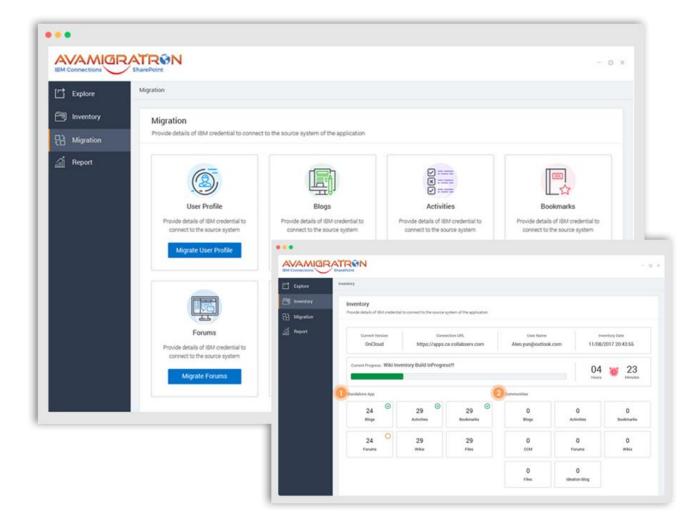

## **AVAMIGRATRON** Migration Suite

**AVAMIGRATRON** is a comprehensive migration suite that has diverse migration products. We provide Migration using these Products & MaaS (Migration as a Services) depending on client needs.`

## **IBM** Connections Migration

## "World's only product in the market that can Migrate from **IBM Connections** to **Office 365**"