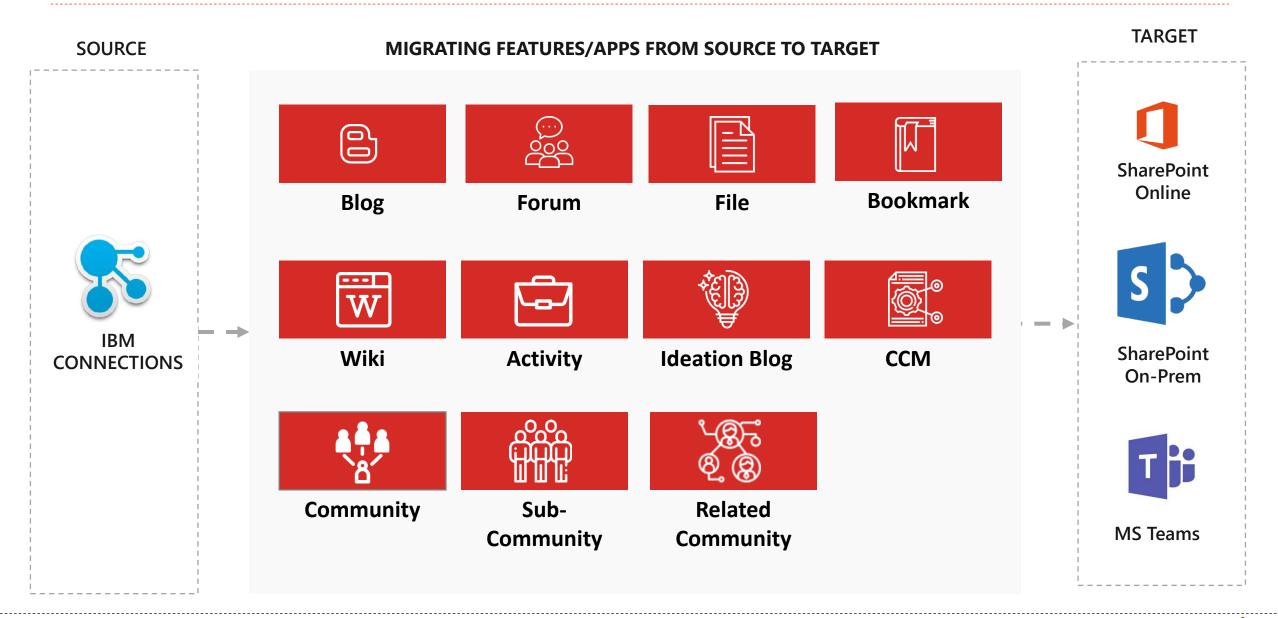

## **IBM** Connections Migration

## "World's only product in the market that can Migrate from **IBM Connections** to **Office 365**"

## Feature Matrix

Slack

G Suite

**IBM Connections** 

SharePoint On-Prem