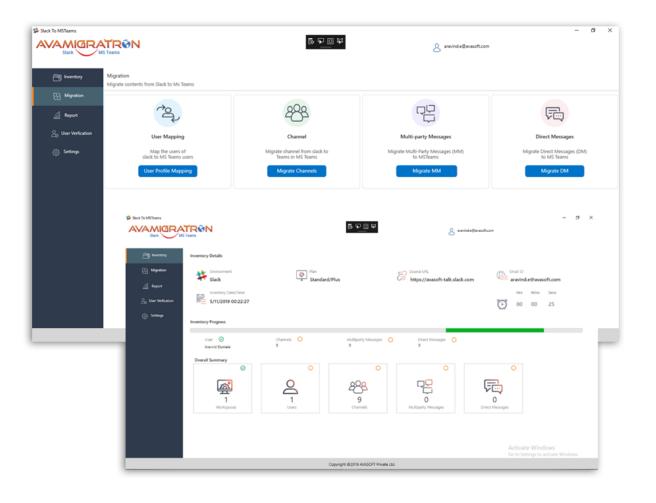

## Slack Migration

"Our product migrates all the content from **Slack** to **MS Teams** in a **like-for-like** manner without compromising Slack's user experience"