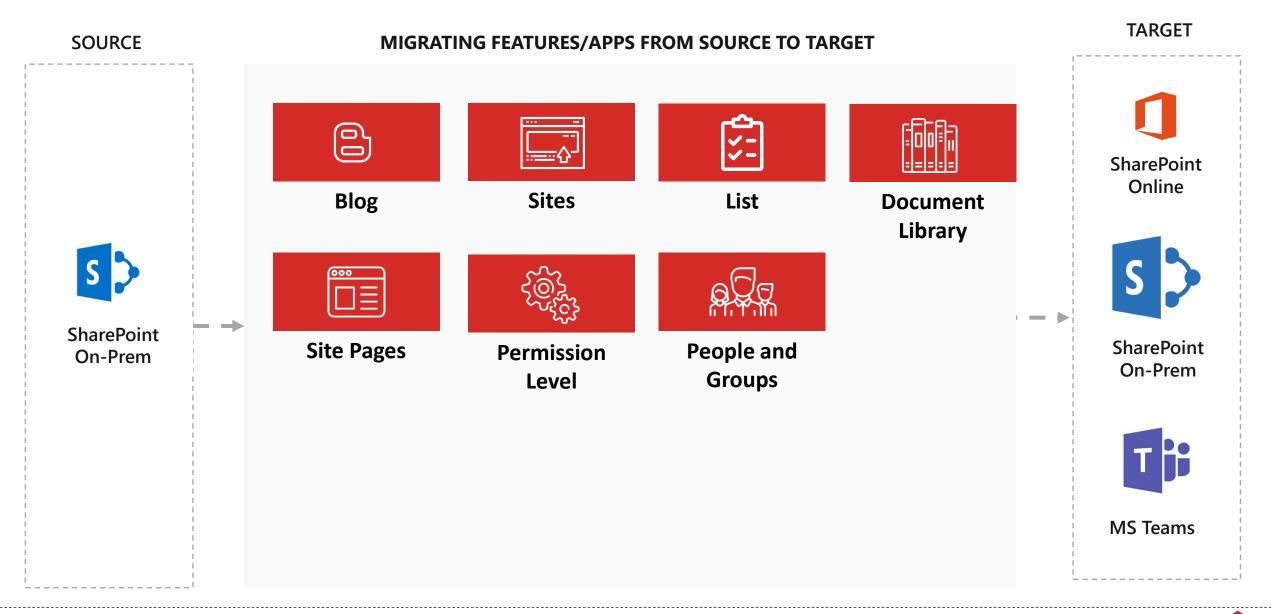

ess levels at destination
- Configure Destination Environment
- Determine taxonomy definition
- Define Permission Levels at Destination

#### 4 - REMEDIATION

- Verification & Validation of Migrated Content
- Verify the taxonomy and metadata association
- Verify user permissions for the files.



#### 1 - ANALYSIS

- Fileshare Content Discovery
- Folders and Files Inventory Building
- Defining metadata for files and folder structure.

#### 3 - MIGRATE

- Perform Content Migration
- Provide user mapping and permission mapping for the folders and files
- Migration of applications (folders, files and metadata) to OneDrive or SharePoint

#### 5 - SUPPORT

- UAT Support
- Post-Production Support





## Feature Matrix

Slack







G Suite







**IBM Connections** 





SharePoint On-Prem







## Lotus Notes







**Engagement Model** 

**Quarter Back Model** Migration Client ゆシ Contact Architect  $\succ$ Migration Migration Engineer **Tester Engagement Manager** & SharePoint Expert



## **Engagement and Licensing Model**



- Product purchase can be made after detailed inventory run by AVASOFT in the client's environment
- **Detailed User Manual**
- Free support in the client's time-zone for 30 days after installation of the product
- Additional support can be provided at the cost of \$70/hour after free support period
- AVASOFT is open for any remediation needed after content migration

#### Migration as a Service



- AVASOFT takes ownership for the complete migration process
- Cost of migration encapsulates inventory size, virtual machines, resources involved and bandw