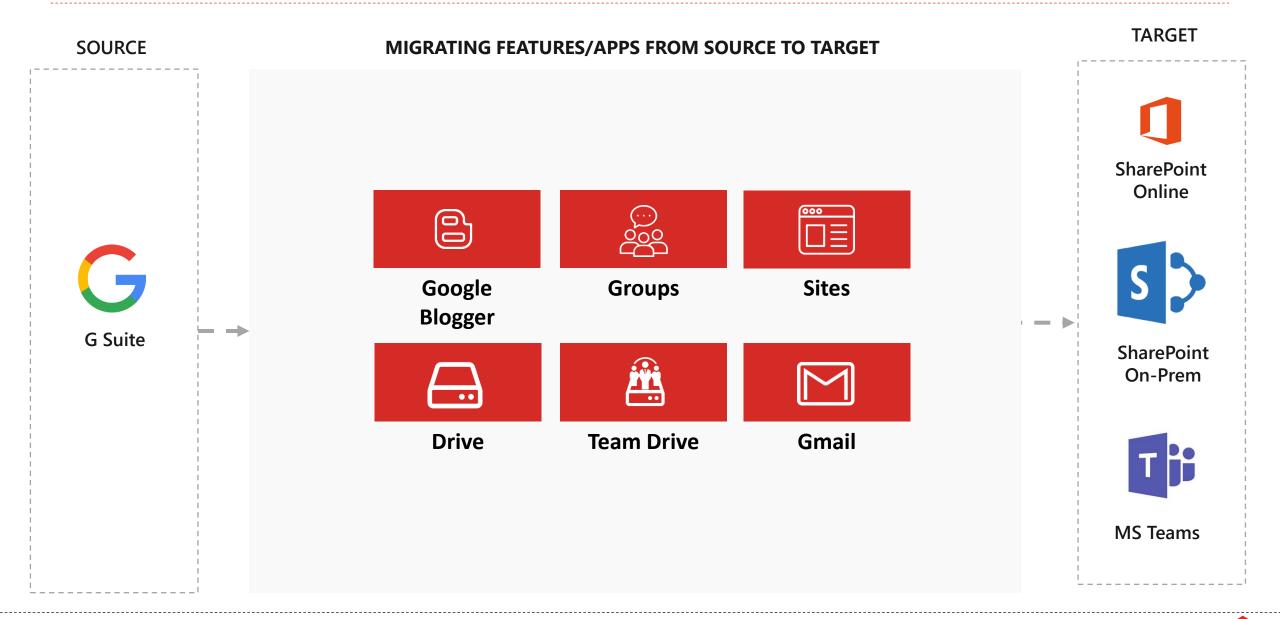

## G Suite Migration

"The only product that has the comprehensive migration capability to migrate both **GSuite** applications and **Gmail** to **Office 365 Modern Sites**"

## Feature Matrix

Slack

G Suite

**IBM Connections** 

SharePoint On-Prem