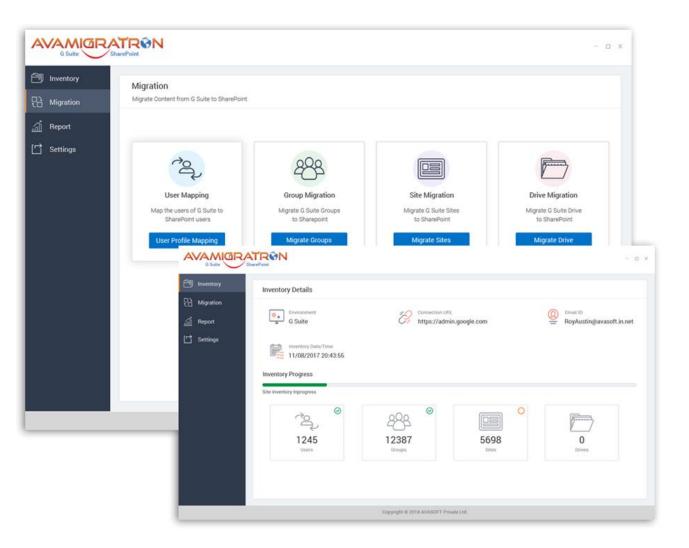

## G Suite Migration

"The only product that has the comprehensive migration capability to migrate both **GSuite** applications and **Gmail** to **Office 365 Modern Sites**"