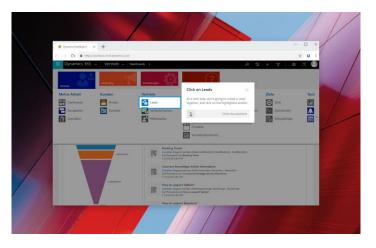

## Userlane drives adoption

Userlane is a no-code digital adoption platform for large organizations to increase the speed of software adoption and utilization.

## **Modern Approach**

In-app support, context-sensitive guidance, interactive learning

- Continuous support
- Bite-sized content
- Quickly updateable
- Easy maintenance