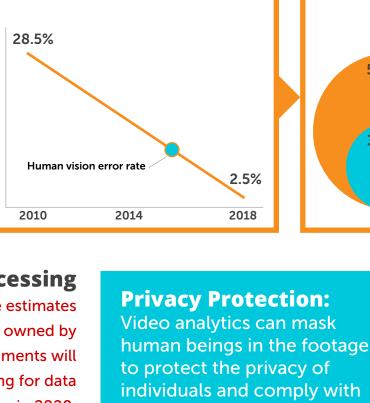

## Thanks to computer vision and AI, video is a rapidly growing source of insights and real-time alerts.

Venture capital investments in Video data is increasing at a Error rates of computer vision image labeling have plunged, surpassing human accuracy in 2015. rate of 566PB per day. \$2.5B 28.5%

# \$240M 2015 2018 **Business Insider Intelligence estimates**

## Source: Business insider Intelligence

GDPR\* rules.

\* The EU's General Data Protection Requirement DATA TRANSLATION