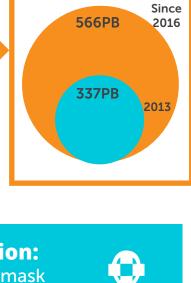

## Thanks to computer vision and AI, video is a rapidly growing source of insights and real-time alerts.

Venture capital investments in Video data is increasing at a Error rates of computer vision image labeling have plunged, surpassing human accuracy in 2015. rate of 566PB per day. \$2.5B 28.5%

# \$240M 2015 2018 **Business Insider Intelligence estimates**

## Source: Business insider Intelligence

GDPR\* rules.

\* The EU's General Data Protection Requirement DATA TRANSLATION