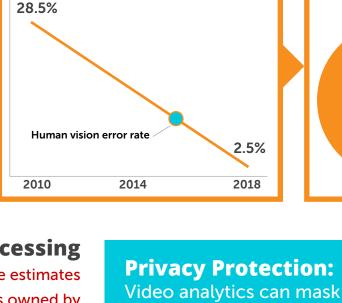

## Thanks to computer vision and AI, video is a rapidly growing source of insights and real-time alerts.

Venture capital investments in Video data is increasing at a Error rates of computer vision image labeling have plunged, surpassing human accuracy in 2015. rate of 566PB per day. \$2.5B 28.5%

# \$240M 2015 2018 **Business Insider Intelligence estimates**

## Source: Business insider Intelligence

GDPR\* rules.

\* The EU's General Data Protection Requirement DATA TRANSLATION