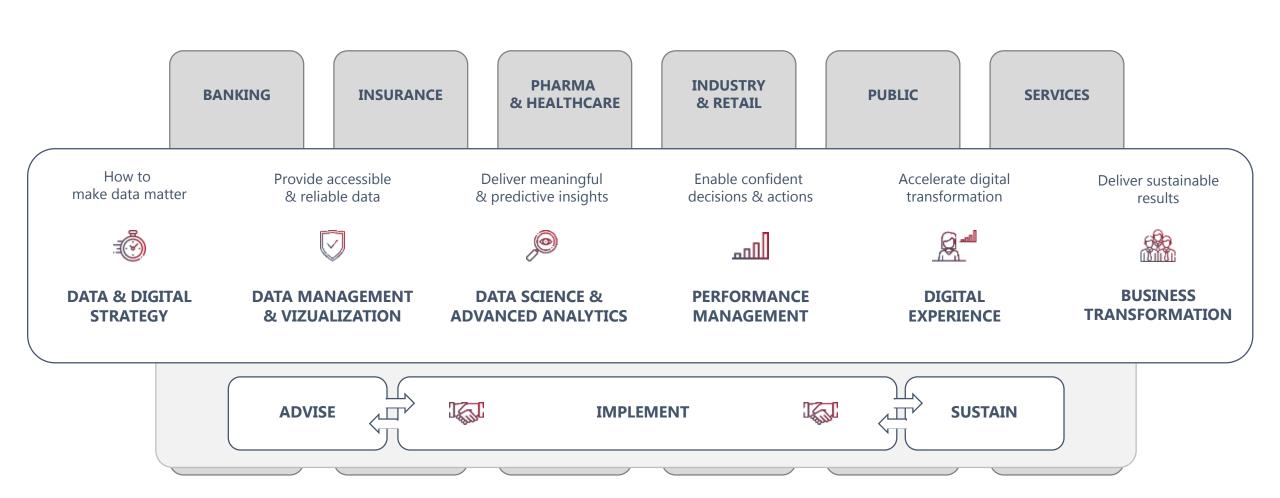

#### DRIVING YOUR BUSINESS FORWARD BY TURNING DATA INTO INSIGHT AND VALUE

How to make data matter

Provide accessible

& reliable data

Deliver meaningful & predictive insights

Enable confident decisions & actions Accelerate digital transformation

Deliver sustainable results

**DATA & DIGITAL STRATEGY** 

**DATA MANAGEMENT** & VIZUALIZATION

**DATA SCIENCE & ADVANCED ANALYTICS** 

**PERFORMANCE MANAGEMENT** 

**DIGITAL EXPERIENCE** 

**BUSINESS TRANSFORMATION** 

DATA & DIGITAL STRATEGY

DATA MANAGEMENT & VIZUALIZATION

DATA SCIENCE & ADVANCED ANALYTICS

PERFORMANCE MANAGEMENT

DIGITAL EXPERIENCE

resuits

BUSINESS TRANSFORMATION

**ADVISE** 

**IMPLEMENT** 

SUSTAIN