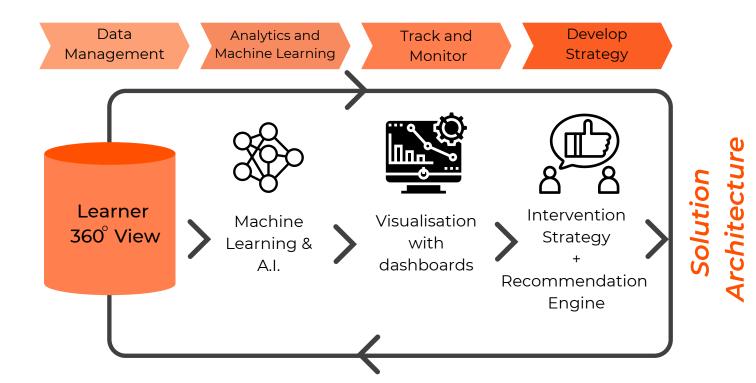

## 360

Offers a **holistic view** with each student's interactive points from various systems to **support IHLs at institution, faculty and module levels.** 

Identify student's progress and needs to allow early intervention and a personalised programme, thereby increasing the success rate of each student

Provides a **systematic** manner of formulating and executing **intervention strategies.** Results tracked become a **collective intelligence** that supports the **recommendation engine.** 