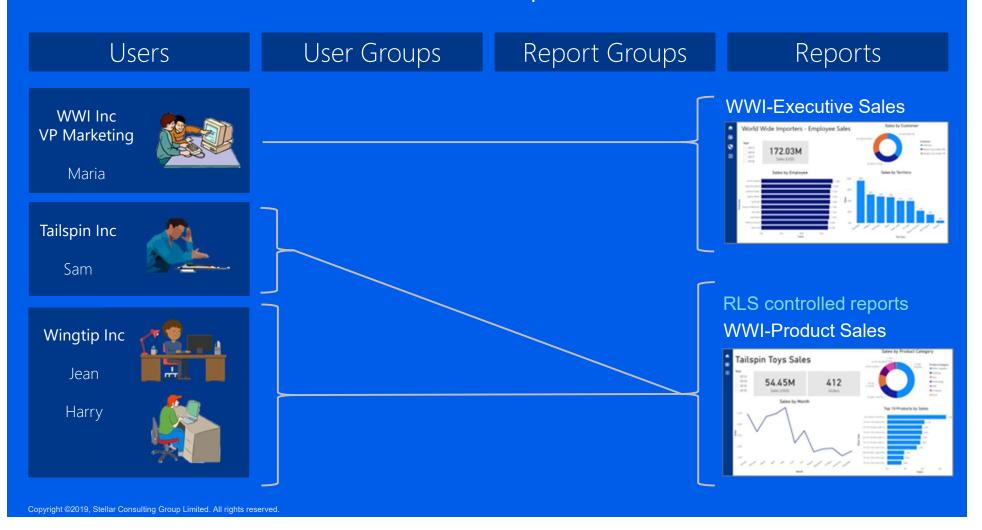

## Assigning user access

### Assigning user access to reports is easy and flexible