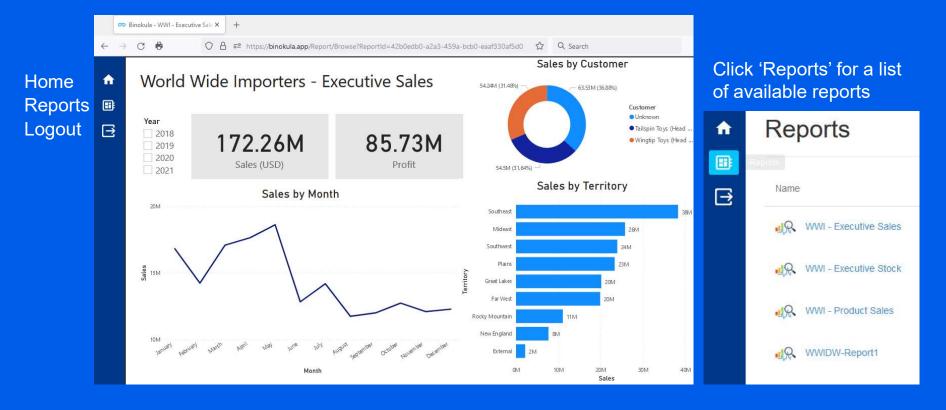

## Demonstration: World Wide Importers

## Sharing interactive reports

Binokula enables organizations to share their interactive reports with their business partners... using a simple browser tab