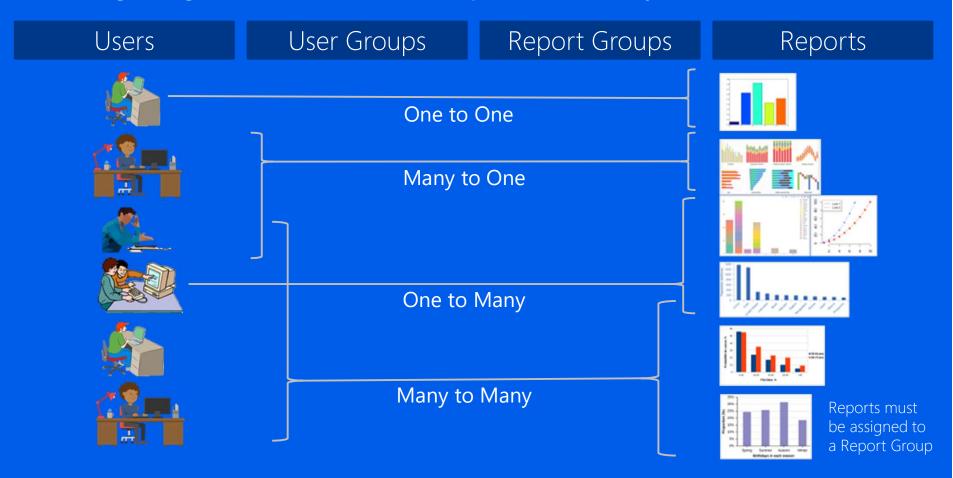

## Assigning user access

### Assigning user access to reports is easy and flexible