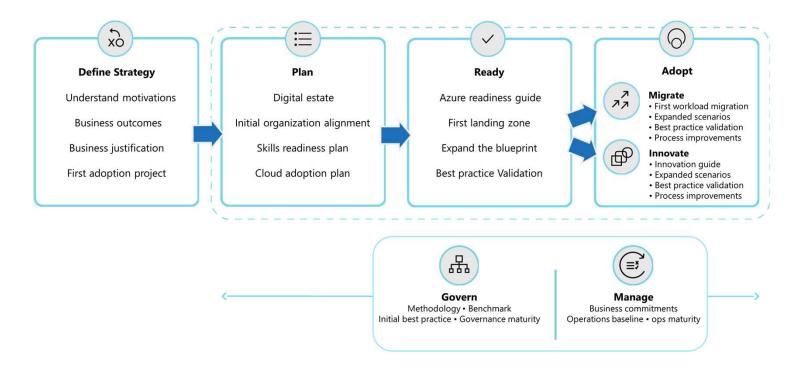

## The solution: Cloud Adoption Framework

The Cloud Adoption Framework consists of many components that guide a successful implementation of Microsoft Azure through the entire lifecycle from initial envisioning until management of the built solution. <a href="http://azure.com/cloudadoptionframework">http://azure.com/cloudadoptionframework</a>