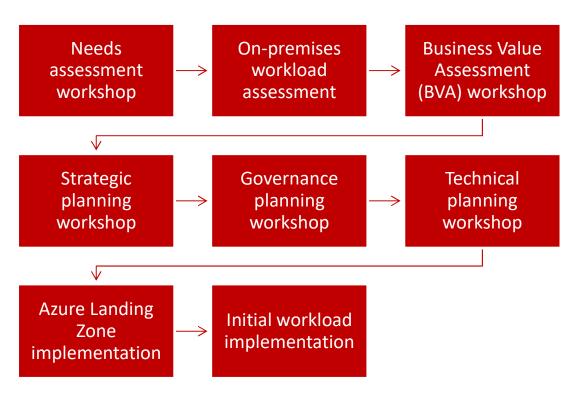

Netsurit has developed a comprehensive delivery model for structured implementation of the Cloud Adoption Framework. This consists of a set of predefined workshops, implementation activities and documentation