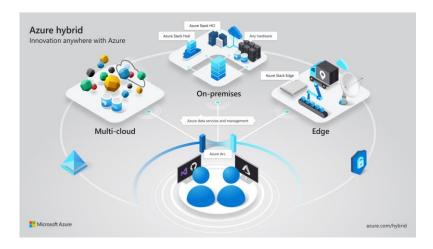

# Hybrid Cloud (Azure Arc)

Extend Azure management and services anywhere

Single control plane with Azure Arc

### **About Azure Arc**

Azure Arc eliminates the nightmare to manage, monitor and govern continuously growing and shrinking organizations across premises, cloud or multi-cloud. Be it development environments, testing environments, or full-blown production environments running on Azure cloud, on-premises (ESXi / Hyper-V or standalone bare-metal servers).

Beside this, you also have monitoring and deployment capabilities such as leveraging GitOps to deploy an application from GitHub to a Kubernetes cluster, all inside of Azure Arc.

In a nutshell, Azure Arc allows you to centrally manage all types of environments, not just cloud.