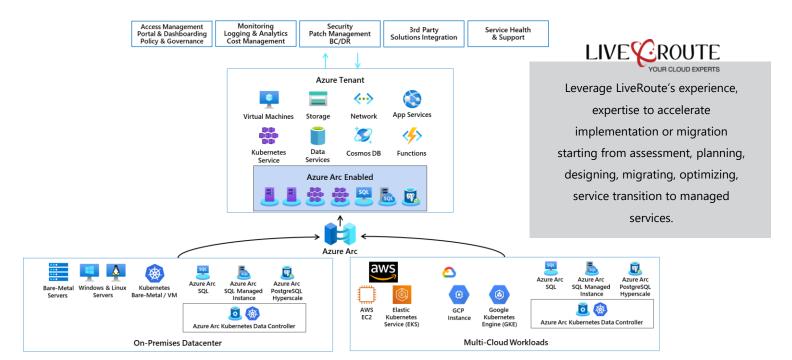

### **About Azure Arc**

Azure Arc eliminates the nightmare to manage, monitor and govern continuously growing and shrinking organizations across premises, cloud or multi-cloud. Be it development environments, testing environments, or full-blown production environments running on Azure cloud, on-premises (ESXi / Hyper-V or standalone bare-metal servers).

Beside this, you also have monitoring and deployment capabilities such as leveraging GitOps to deploy an application from GitHub to a Kubernetes cluster, all inside of Azure Arc.

In a nutshell, Azure Arc allows you to centrally manage all types of environments, not just cloud.

#### **Azure Arc Scenarios**

- ✓ Organize and govern across environments *Unified*Operations for Hybrid Cloud
- ✓ At-scale Kubernetes app management Cloud Native
  - ✓ Run data services anywhere Azure Data Services