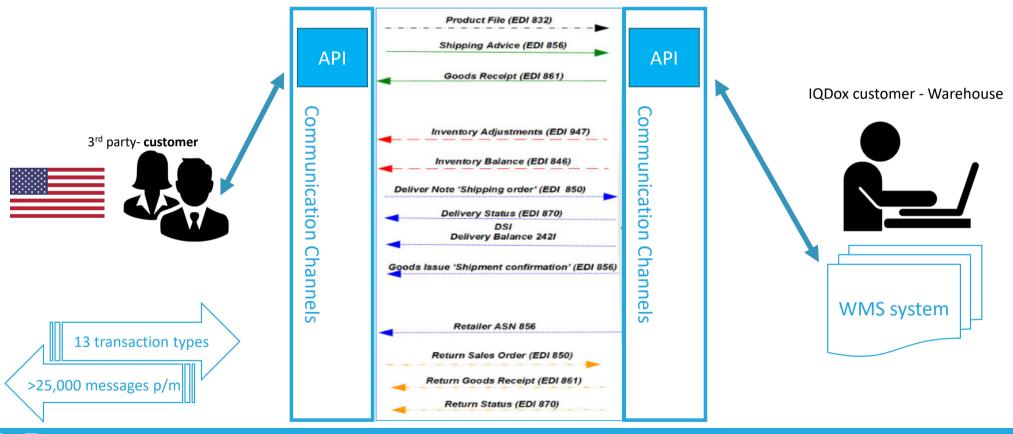

/ Custom Screens













## IQDox improves how organizations address their integration issues

"I need to reduce costs and accelerate delivery; integration must align with business cadence and cost expectations."

CIO

"I want to be able to place services and integration capability across diverse Internet and secure network zones."

Solution architect

"I want the integration team to run at the same speed as my functional sprints."

Project/ Product owner

"I want full visibility of all integration processes and runtimes from a single platform that allows me to automate and monitor deployments."

Operations manager

"I want a simple programming model that comes with pre-built components designed specifically for integration."

Integration developer



## Case Study - TPL/ Warehouse



## Case Study – Port Terminal Logistics Provider





## Case Study – Freight Forwarder/Customs Agent





## IQDox capabilities

- Communication protocol connectors, such as (s)FTP, HTTP(s), TCP, MLLP, API, Web Services and Applicability Statement 2 (AS2).
- Application connectors/adapters for SaaS and on-premises packaged applications.
- Data formats, such as EDI, Text, XML, JavaScript Object Notation (JSON) including encryption of the data.
- Data standards, such as Electronic Data Interchange for Administration, Commerce and Transportation (EDIFACT / X12), Health Level Seven (HL7) and RosettaNet.
- Data mapping and transformation.
- Development and life cycle management tools.
- Integration flow / Traffic operational monitoring and management tools.
- Certificates management / Digita