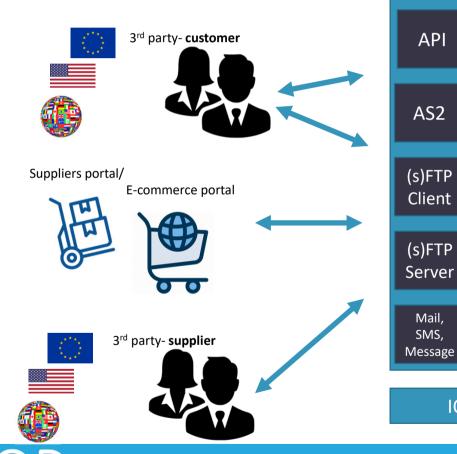

#### **Customer Portal**

**Transformations** API From any format and standard to Communication any format and AS2 standard (s)FTP Client Channels **Business** (s)FTP **Processes** Server **Document** Designer and Mail,

API **Communication Channels** AS2 (s)FTP Client (s)FTP Server Mail, SMS, Message

IQDox UI (Transaction Logs, Monitors)

**Digital Signatures** 

SMS,