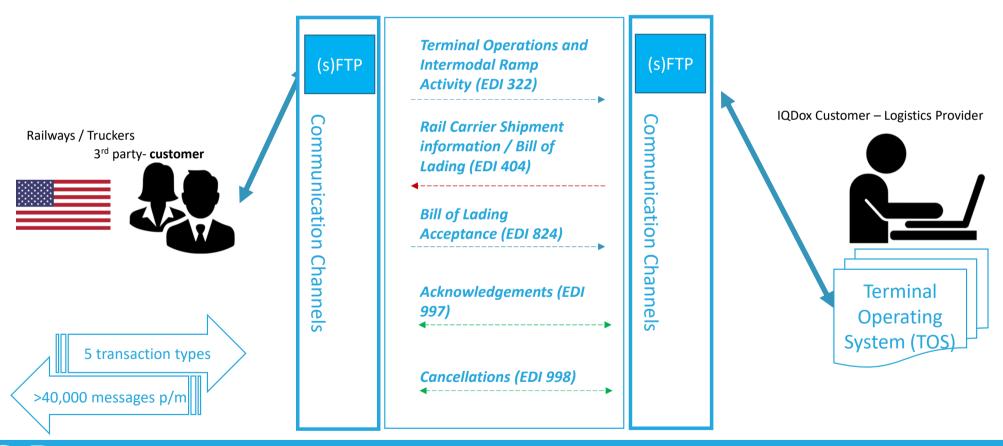

organizations address their integration issues

"I need to reduce costs and accelerate delivery; integration must align with business cadence and cost expectations."

CIO

"I want to be able to place services and integration capability across diverse Internet and secure network zones."

Solution architect

"I want the integration team to run at the same speed as my functional sprints."

Project/ Product owner

"I want full visibility of all integration processes and runtimes from a single platform that allows me to automate and monitor deployments."

Operations manager

"I want a simple programming model that comes with pre-built components designed specifically for integration."

Integration developer



## Case Study - TPL/ Warehouse



## Case Study – Port Terminal Logistics Provider





## Case Study – Freight Forwarder/Customs Agent





## IQDox capabilities

- Communication protocol connectors, such as (s)FTP, HTTP(s), TCP, MLLP, API, Web Services and Applicability Statement 2 (AS2).
- Application connectors/adapters for SaaS and on-premises packaged applications.
- Data formats, such as EDI, Text, XML, JavaScript Object Notation (JSON) including encryption of the data.
- Data standards, such as Electronic Data Interchange for Administration, Commerce and Transportation (EDIFACT / X12), Health Level Seven (HL7) and RosettaNet.
- Data mapping and transformation.
- Development and life cycle management tools.
- Integration flow / Traffic operational monitoring and management tools.
- Certificates management / Digital Signatures.





## IQDox Cloud Configuration

- D