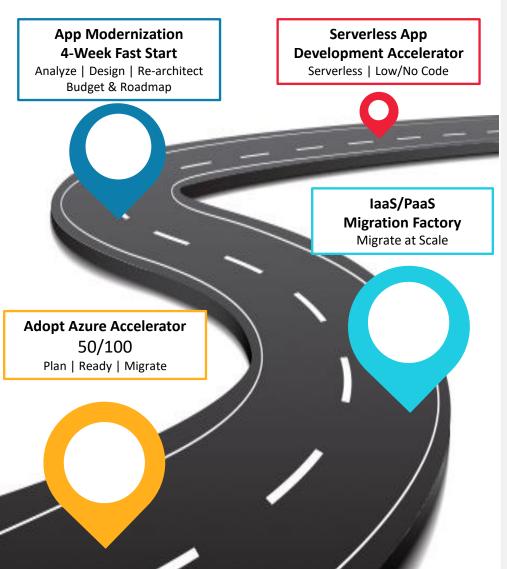

# **Adopt Azure Accelerator 50**

\$30,000 | 6-week implementation Cloud Adoption Plan, Landing Zone and Migration of up to 50 Server Images\*

**Assess** 

Strategy & Plan

Ready

**Migrate** 

In about 6 weeks, establish cloud migration confidence on a solid foundation that's ready for growth. Fully supported by Pyramid advisory resources, automated toolsets and fixed fee deliverables to minimize your risk.

#### **Assess & Plan**

- Gather data and analyze assets and workloads
- Create a Cloud
   Adoption Plan backed
   by the Microsoft Cloud
   Adoption Framework

### Ready

- Build a skills readiness plan
- Deploy a fully functional Azure landing zone in one region

## Migrate

Rehost the first 50
 Azure-ready images
 to the landing zone

\*See Statement of Work for limitations and full details

Pyramid Consulting meets our clients where they are in their Azure cloud journey, moving their digital projects further, focused, faster.

Adopt Azure Accelerator Scale Migration Factory

Application Modernization

Cloud Native Application Development

Managed services or Intentionally Inclusive™ talent transfer to ensure sustainable success

For a limited time, qualifying Microsoft-managed customers can get up to \$25,000 toward their Azure adoption!