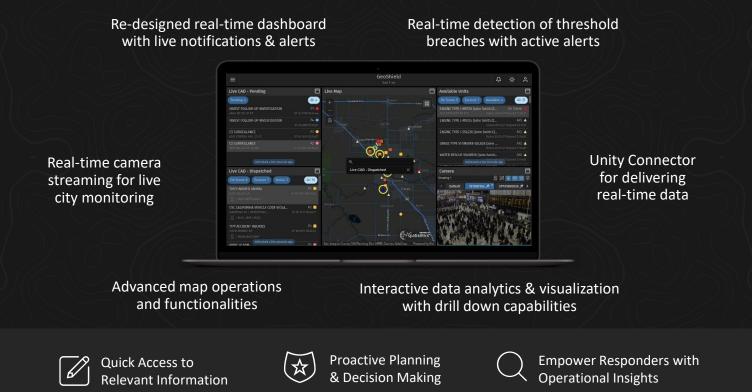

## Transform your Agency into a Real-Time Crime Center

GeoShield is a Force Multiplier that will help transform your agency into a Real-Time Crime Center. Connect multiple information sources such as Agency Data, Law Enforcement Data, and Live Video Streams in real-time to acquire a holistic view of all events & incidents happening across your city. Accurately anticipate public safety issues, streamline workflows and proactively respond to incidents with coordinated response.