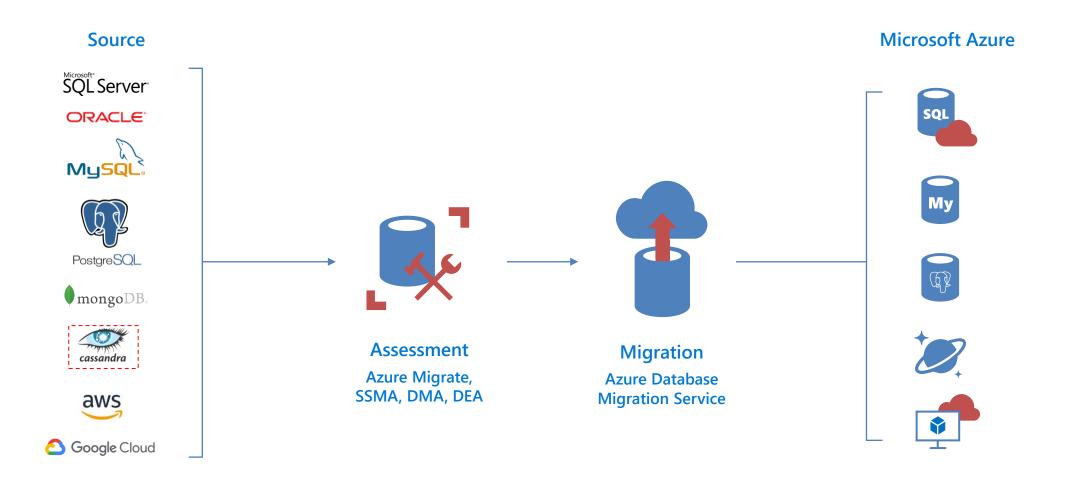

#### Your data journey to Azure

Seamless, end to end solution | Near-zero downtime | Resilient | Migrate at-scale from multiple sources