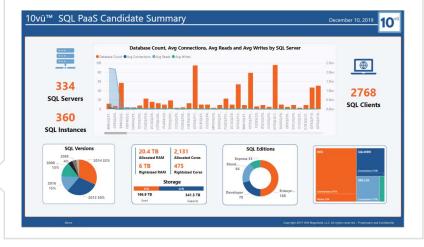

#### **Step 4: Recommendations**

Demonstrate potential target Azure architecture(s) for future state and review the high-level application(s), recommended remediation plan, and architecture transformation. During the Assessment, your 10th Magnitude Cloud Application Architect will leverage 10vū<sup>™</sup> for quantitative insight through data collection. This insight coupled with results from the business and operational assessments will lay a foundation for your detailed custom dashboard to support your application modernization.