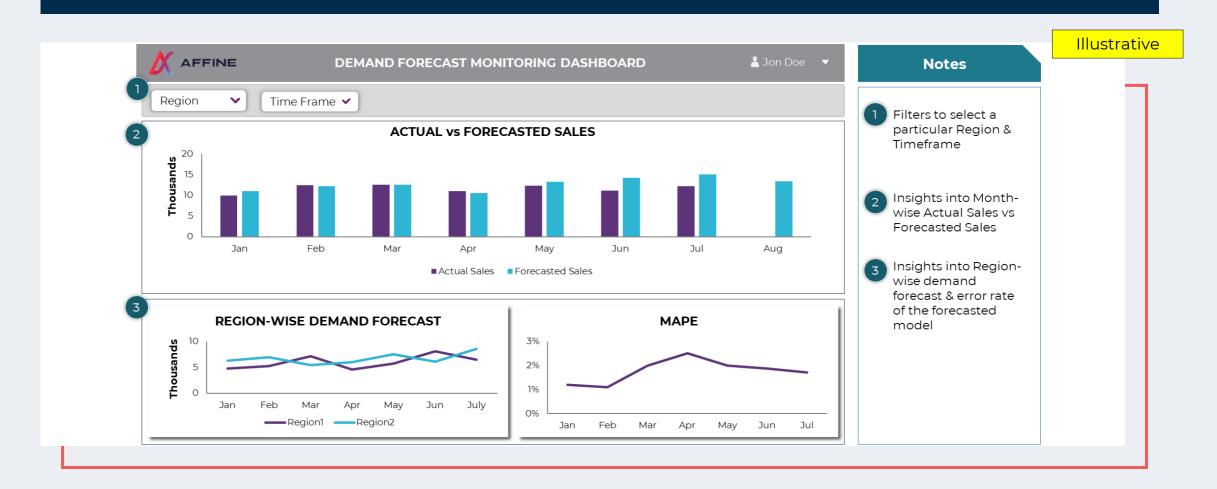

a mart by sourcing data from disparate data sources

Store the analytical data in a datamart



#### DEMAND FORECASTING

Experimentation with multiple Modelling techniques to predict demand at required granularity

Model selection based on the champion-challenger approach



#### BUSINESS INTELLIGENCE LAYER

Integrate ML Model output with Power BI to enable ease of consumption & insights generation

Creation of decision cockpit in Power BI to visualize & compare forecasted demand with actuals



#### INTEGRATION & DEPLOYMENT

MLOps implementation to automate the data pipelines & Model Refresh framework

Integration of Demand
Forecasting solution with onpremise systems and
notification to operations teams
on sales demand

# Demand Forecasting Solution powered by Azure Services – Dashboard





#### Microsoft Partner

Microsoft

Gold Data Platform Gold Data Analytics Gold Cloud Platform



#### Want to know more?



www.affine.ai



affine.cloud@affine.ai



USA: +1 908-848-9311 APAC: +65 8143 1272 India: +91 9901766557

#### **OUR GLOBAL PRESENCE**

#### Seattle, USA

2018 156th Avenue, N. E, Building F, Suite #333, Bellevue, Washington 98007

#### Bangalore, INDIA

No: 98, 4th B Cross Rd, Industrial Area, 5th Block, Koramangala, Bengaluru- 560095, India

#### Singapore, APAC

5001 Beach Road, #08-11 Golden Mile Complex, Singapore-199588