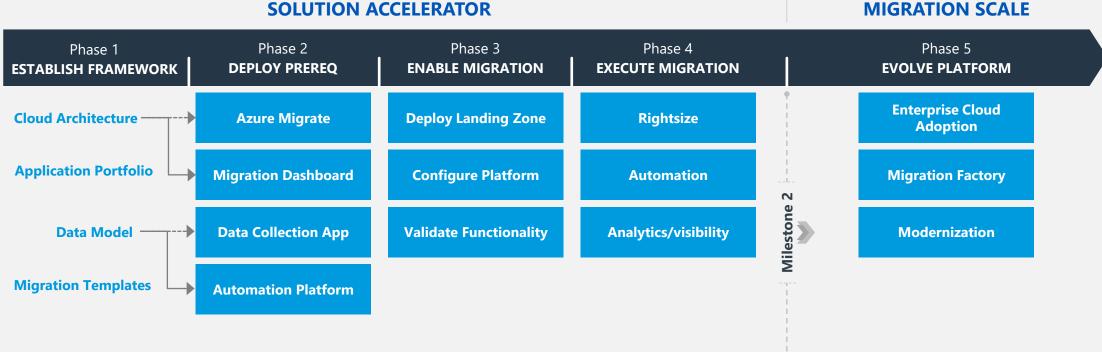

### **OUR APPROACH**

The Migration Accelerator is intended to establish key foundational services and features for a large-scale migration effort as well as ensure the migration effort aligns with business requirements. The approach encompasses the following phases and activities.

#### **SOLUTION ACCELERATOR**