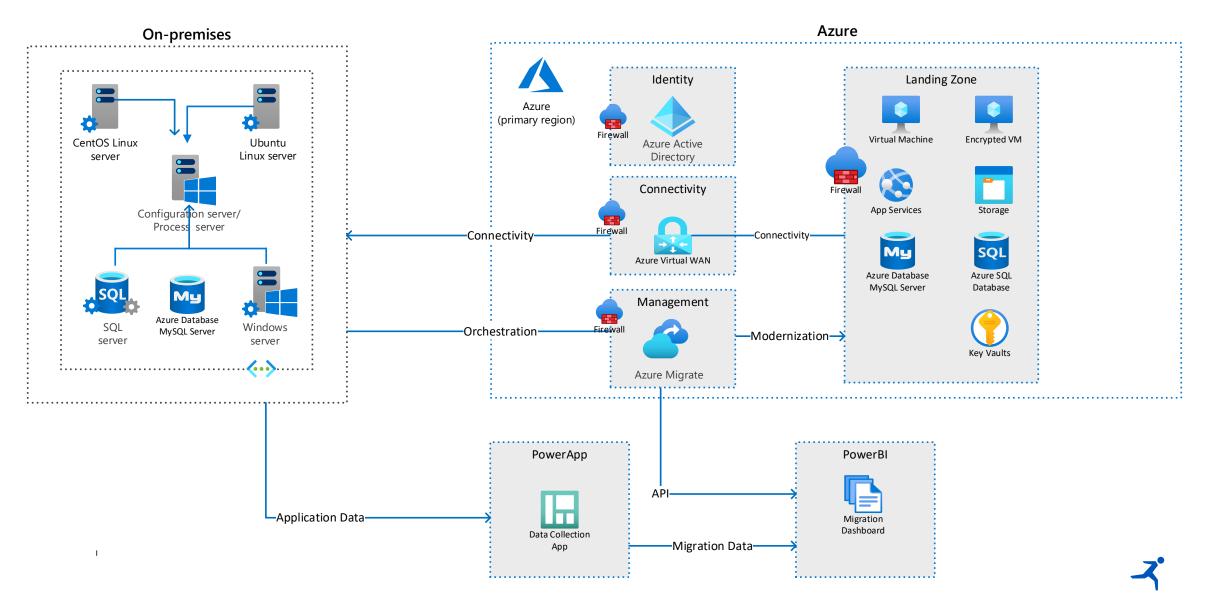

|
| <ul> <li>Inconsistent Migration Framework</li> <li>Lack of Cohesive Tools</li> <li>Insufficient Executive Visibility</li> <li>Implementation Efficiency</li> <li>Stakeholder Engagement</li> <li>Migration Velocity</li> </ul> | <ul> <li>Process Standardization</li> <li>Quick Execution</li> <li>Analysis Driven</li> <li>Increased Visibility</li> <li>Downstream Momentum</li> <li>Repeatable</li> </ul> |

### **OUR APPROACH**

The Migration Accelerator is intended to establish key foundational services and features for a large-scale migration effort as well as ensure the migration effort aligns with business requirements. The approach encompasses the following phases and activities.



#### **SOLUTION ACCELERATOR**

### **SOLUTION ARCHITECTURE**



## **THANK YOU**

Valorem Reply Kansas City | Seattle | Chicago | St. Louis | Kochi www.valoremreply.com