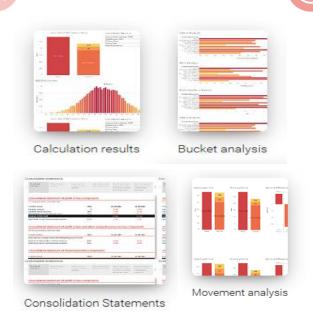

# **Key features**

- PVFCF, CSM, RA calculation covering all methods (GM, VFA, PAA) covering life & non-life insurance
- Advanced analytics: transition impact, P&L reports, disclosures
- Reporting process automation (workflow engine)