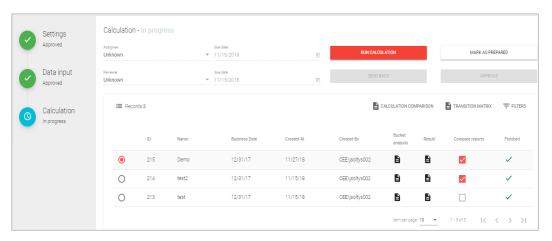

# **Key features**

- PVFCF, CSM, RA calculation covering all methods (GM, VFA, PAA) covering life & non-life insurance
- Advanced analytics: transition impact, P&L reports, disclosures
- Reporting process automation (workflow engine)